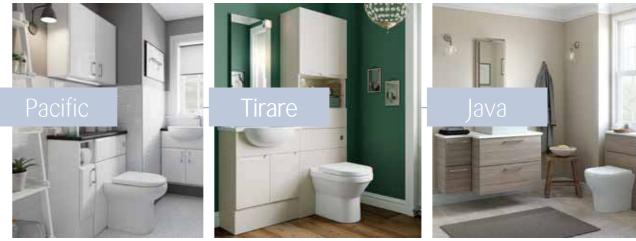

Medium Chrome 'D' Handle (No. 622C)

Willow Oak

Ravello Back to Wall & Soft Close Seat

Ravello 50

Lugano

Frameless Mirror Cabinets

PACIFIC, White Matt DOOR FINISH:

OVERALL LOOK:

Universal appeal with a hint of wood tone to give superior storage on a single wall.

Laminate Truffle Bardolino WORKTOP:

HANDLE: Small Curved Chrome Handle (No. 646)

CABINET: Truffle Bardolino

Marin Back to Wall & Soft Close Seat PAN:

BASIN: Marin 55 TAP: Ledro

MIRROR: Frameless Mirror Cabinet

JAVA, Light Oak

OVERALL LOOK: Simplistic, timeless cloakroom design.

BASIN: Linea 60 TAP: Avra MIRROR: Illuminated

DOOR FINISH:

ADRIATIC, Mussel Matt DOOR FINISH:

TIRARE, Cashmere Matt DOOR FINISH:

OVERALL LOOK:

An integral handleless door provides a crisp, contemporary look

Laminate Truffle Bardolino Matt WORKTOP:

CABINET:

Bordo Wall Hung & Soft Close Seat PAN:

BASIN: Curvo TAP: Avra Tall MIRROR: Roya