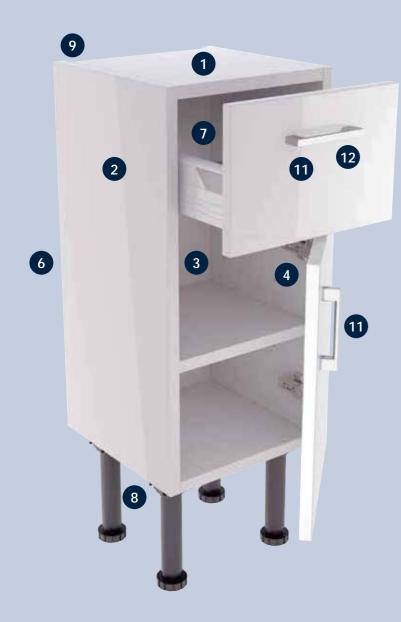

## Mereway Bathrooms Cabinet

With extensive experience in both development and design, we are proud to offer one of the most highly specified cabinets available. All our bathrooms are made to fulfil your individual order, and are manufactured to the very highest of standards.

Our quality drawer boxes are fully extendable allowing unrestricted access to the contents, and our 'soft close' system cushions both doors and drawers protecting fingers, cabinets and contents.

Choose from handles, lighting, mirrors, ceramics and brassware to complete the look.

## Benefits:

- Traditional methods of glue and dowel construction supplied factory assembled for quick and easy installation.
- Rigid 18mm MFC colour co-ordinated cabinets to co-ordinate with all front finishes offered except 'Vogue'.
- 3. Matching colour co-ordinated 8mm solid cabinet backs.
- All metal 107° three way fully adjustable clip on hinges with clip on soft close fittings offering easy adjustment and removal.
- 5. Cabinets are handed to avoid unnecessary holes.
- 6. All exposed cabinet edges are finished in ABS edging.
- Stylish gloss white metal drawer boxes with soft close full extension runners and solid 16mm bases and backs for strength and stability.
- 8. All floor mounted cabinets are supplied with 200mm adjustable legs as standard and multi-adjustable brackets for wall mounting if required.
- Wall cabinets fitted with concealed hanging brackets for a neat finish.
- All wall cabinets are supplied with clear glass middle shelves as standard Base cabinets are subject to a surcharge for glass option.
- **11.** Handles or 'Push to Open' are inc. in the cabinet price, supplied loose.
- 12. 'Premium' handles are subject to an additional charge.
- 13. When ordering cabinets with combined semi-recessed basins or pans the fascias are pre-cut and sealed to suit the basin or pan style.
- **14.** Worktops can be supplied cut to length with factory finished edges or in continuous lengths.
- **15.** All cabinets are made to order, assembled and hand finished in the UK.
- 16. Cabinets are covered by a five year manufacturers guarantee. Guarantee details for all non furniture items can be found on our website.