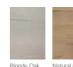

## Select your door style and finish

Choosing your door style and cabinet finish is important. Colour match to your desired bathroom finish or choose a stark contrast to suit your personality. It's these touches that makes the bathroom your bathroom.

### Cabinet finishes

Select any MFC cabinet finish to either co-ordinate or contrast with your chosen door. All in a matt finish except Gloss White and Gloss Oyster.