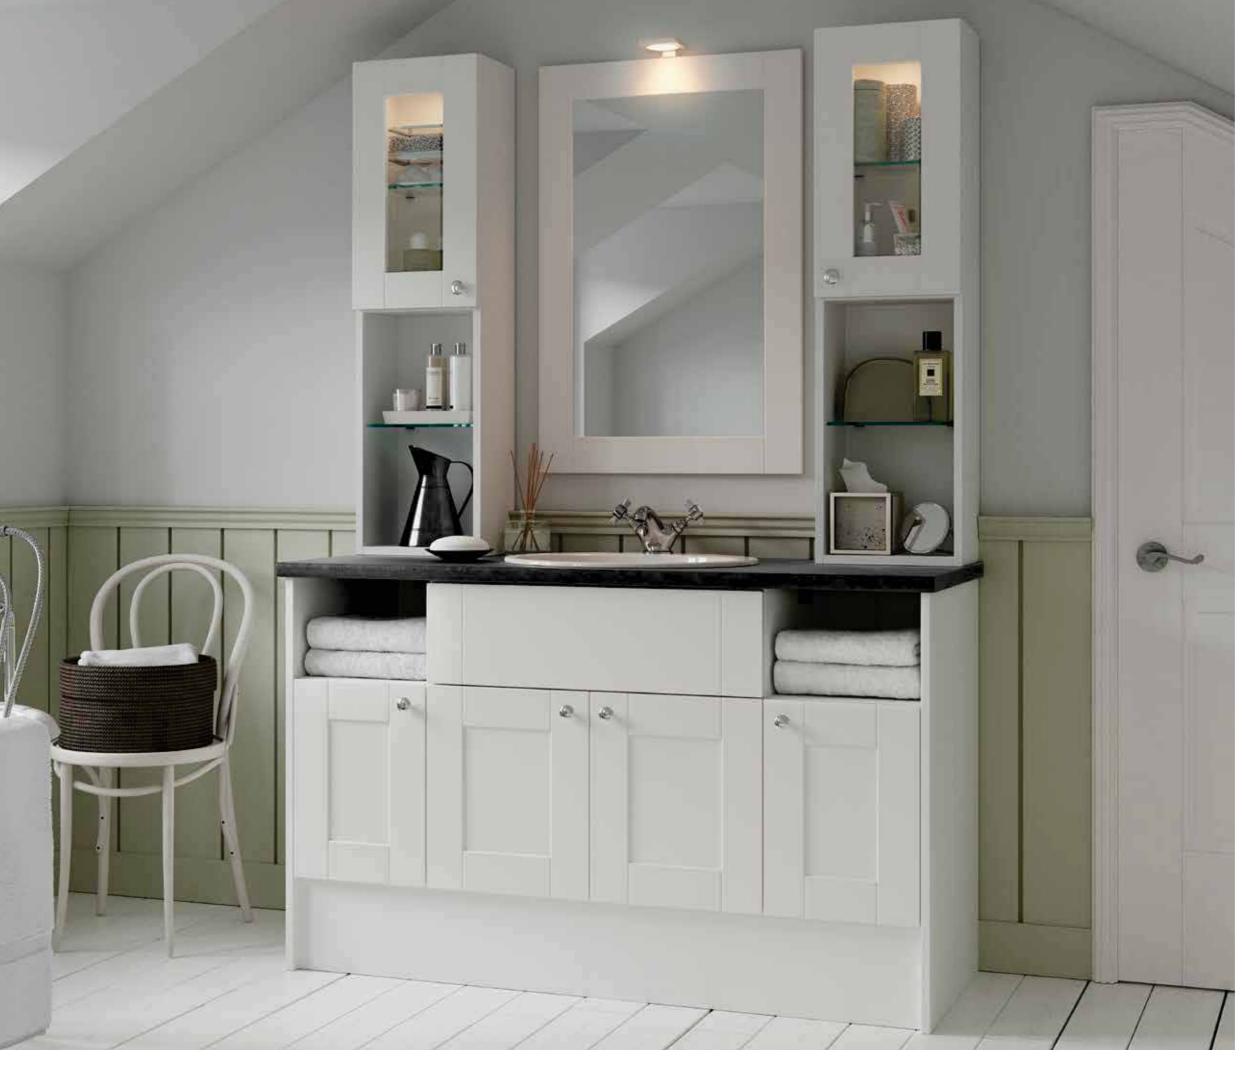

A contemporary twist on a traditional shaker design, provides the ideal family bathroom.

Solid Surface Tundra WORKTOP:

HANDLE: Round Chrome Knob (No. 642)

CABINET: Pumice

PAN: Marin Back to Wall & Soft Close Seat

BASIN: Simplicity

TAP: Sargasso Framed

MIRROR:

BATH PANEL: Sargasso Pumice

Smally Inset Mounted

OVERALL LOOK: A country feel in a traditional shaker design provides the ideal family bathroom.

WORKTOP: Fusion Polished Essente
HANDLE: Iron Finish Round Knob (No. 626)
CABINET: Light Oak