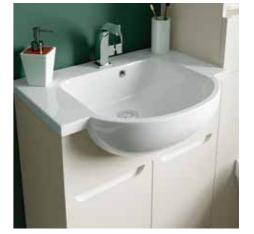

## 

The great idea behind these basins is the opportunity to install fitted furniture in your bathroom with a much shallower projection. This allows you to have a larger basin without encroaching on the space of the bathroom.

### **■** Sit-on Basins

This basin sits on the top of the bathroom worktop. This style of basin brings a very unique and modern theme to your bathroom.