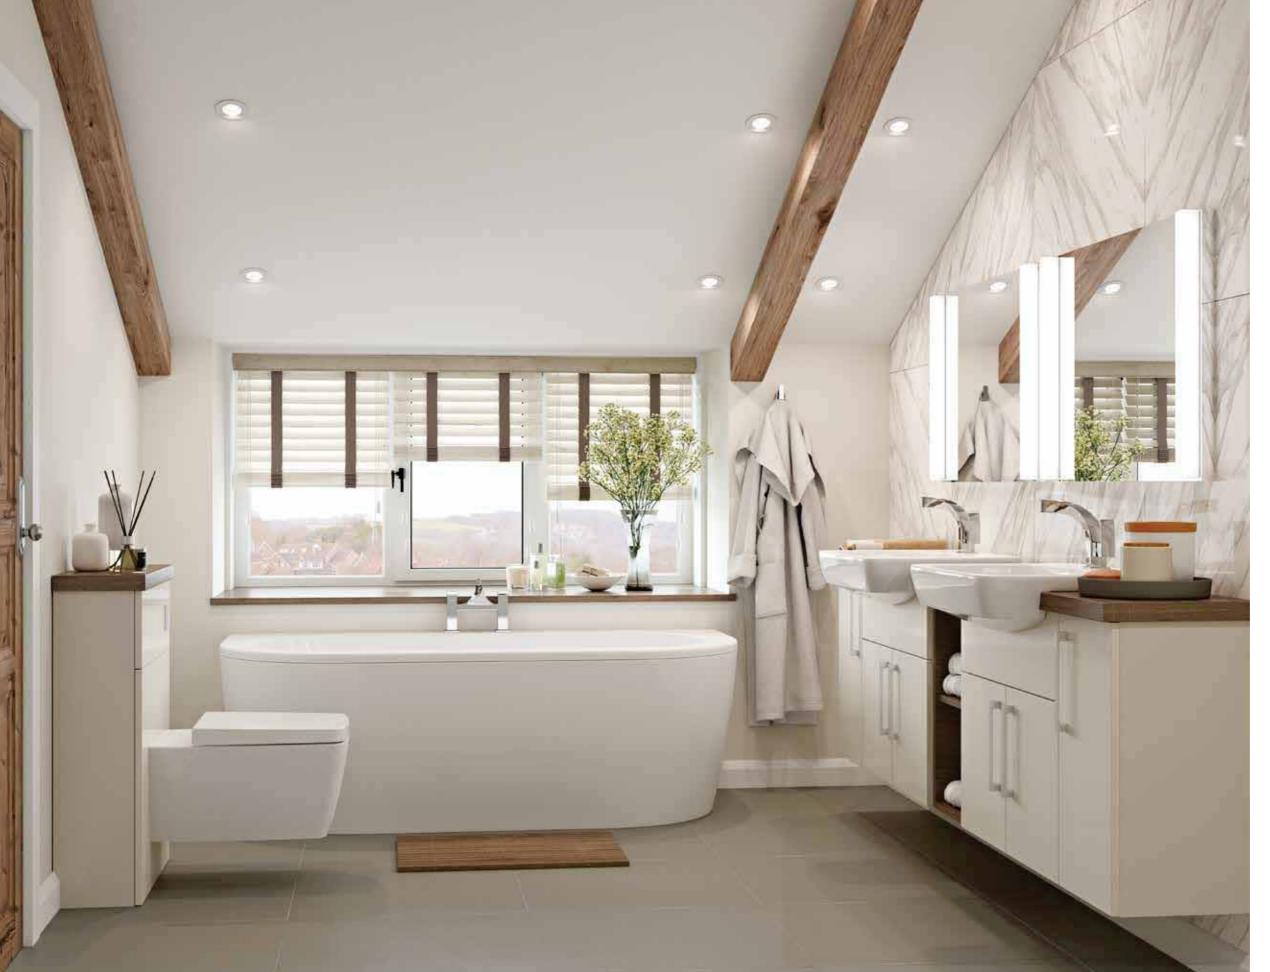

## COMBINATION Easy Living. Combination of fitted and modular furniture

JAVA, Mali Wenge DOOR FINISH:

OVERALL LOOK:

Contrasting woodtones and crisp white ceramicware give a stunning and practical space.

WORKTOP:

Lustre Solid White

Chrome Ovale Handle (No. 640) & Small Chrome 'D' Handle (No. 621C) HANDLE:

CABINET: Mali Wenge

Bordo Wall Hung & Soft Close Seat PAN:

BASIN: Linea 90 TAP: Como MIRROR: Illuminated

JAVA, Driftwood DOOR FINISH: