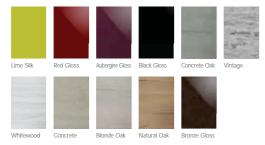

### Cabinet finishes

Select any MFC cabinet finish to either co-ordinate or contrast with your chosen door. All in a matt finish except Gloss White and Gloss Oyster.