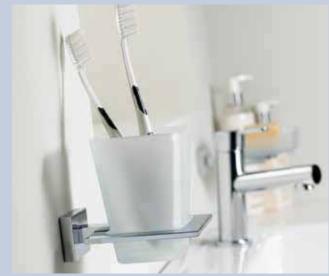

## Storage & accessories Make the best out of storage space that sometimes goes unused.

Tissue roll cabinet complete with roll holder

Magnetic lock for secure storage

Pull-out linen basket in chrome

First aid wall cabinet with lockable medical box. (Contents not included)

Mini waste bin with 8 litre capacity

Concealed dual flush cistern with small round chrome push button mechanism, with a choice of 3 flush buttons.

Uni soap dish & holder in chrome/frosted glass

Uni rope hook in chrome