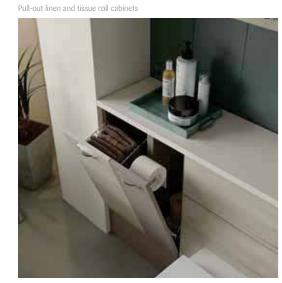

## Storage & accessories Make the best out of storage space that sometimes goes unused.

Tissue roll cabinet complete with roll holder

Magnetic lock for secure storage

Pull-out linen basket in chrome

First aid wall cabinet with lockable medical box. (Contents not included)

Mini waste bin with 8 litre capacity

Concealed dual flush cistern with small round chrome push button mechanism, with a choice of 3 flush buttons.

Uni soap dish & holder in chrome/frosted glass

Uni rope hook in chrome