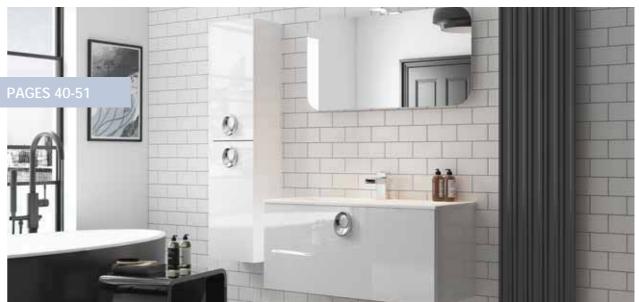

## MODULAR contemporary. Eye catching floating off the floor look.

ADRIATIC, White Gloss DOOR FINISH:

OVERALL LOOK:

A cosmopolitan twist on open plan living, using distinctive White Gloss with a feature handle.

HANDLE: Chrome Ovale Handle (No. 640)

Gloss White CABINET: BASIN: Linea 90 TAP: Cascata MIRROR: Ovale

LIGHTING: Byblos Mirror Light

Wall hung Linea fitted sit-on basin