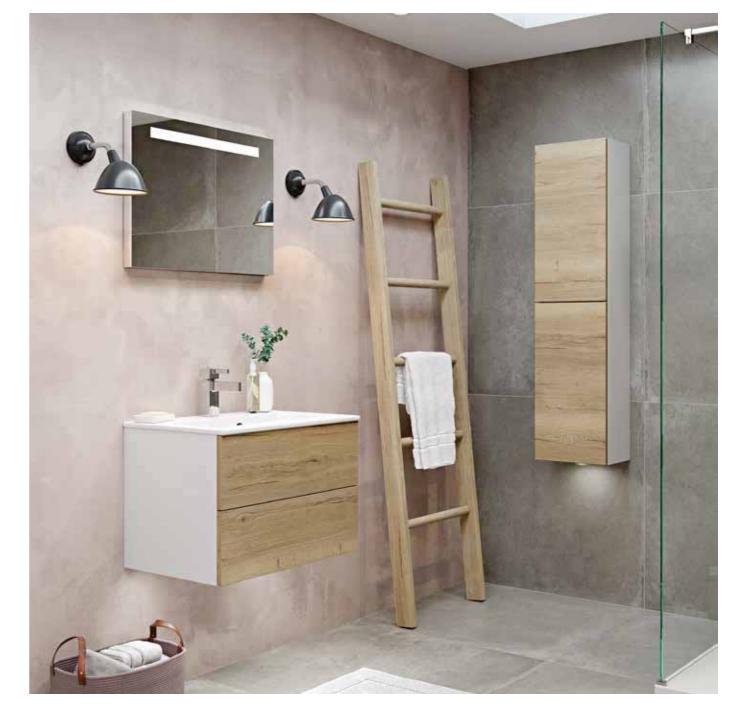

## FITTED Easy Living. Making the best use of limited space

JAVA, Willow Oak DOOR FINISH:

OVERALL LOOK:

Warm wood tones gives this cloakroom a calm, peaceful feel.

WORKTOP: Arco Left Hand Wing Combined Worktop HANDLE: Chrome Chamfered Knob (No. 672)

CABINET:

Marin Back To Wall & Soft Close Seat PAN:

Arco Square Integral Semi-Recess BASIN:

TAP:

1200 Sliding Mirror Wall Cabinet ICY Inset Mounted MIRROR:

LIGHTING: