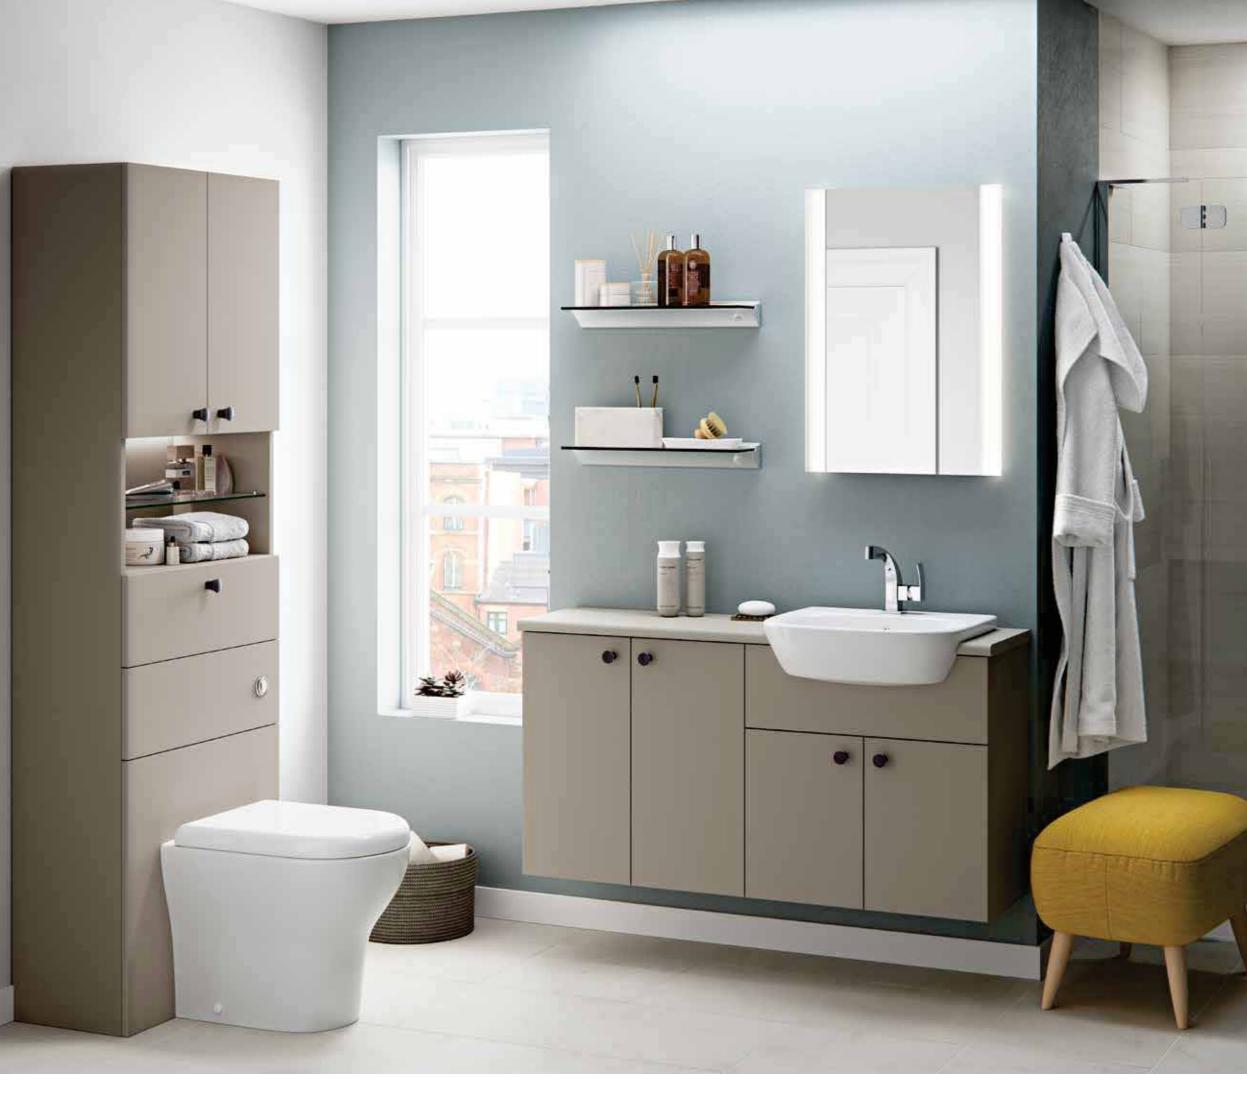

## Select your door style and finish

Choosing your door style and cabinet finish is important. Colour match to your desired bathroom finish or choose a stark contrast to suit your personality. It's these touches that makes the bathroom your bathroom.

### Cabinet finishes

Select any MFC cabinet finish to either co-ordinate or contrast with your chosen door. All in a matt finish except Gloss White and Gloss Oyster.