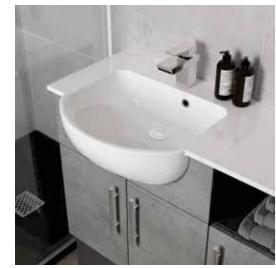

## 

The great idea behind these basins is the opportunity to install fitted furniture in your bathroom with a much shallower projection. This allows you to have a larger basin without encroaching on the space of the bathroom.

### **■** Sit-on Basins

This basin sits on the top of the bathroom worktop. This style of basin brings a very unique and modern theme to your bathroom.