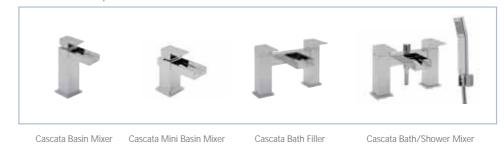

& Soft Close Seat

Brassware Even small details like bathroom taps and accessories can transform an ordinary bathroom into something chic and luxurious.

### Como

Chrome Contemporary Sleek Design



Como Basin Mixer Como Bath Filler

Varano

Chrome Contemporary Curved



Varano Basin Mixer

### Garda

Chrome Contemporary Square



Grada Basin Mixer

Garda Bath Filler

Garda Bath/Shower Mixer

Como Bath/Shower Mixer

### Ledro

Chrome Waterfall Square



Ledro Basin Mixer

### Orla

Chrome Contemporary Square



Orla Basin Mixer

Orla Bath Filler

Orla Bath/Shower Mixer

### Lessino

Chrome Contemporary Square



Lessino Basin Mixer

## Lugano Chrome Round



## Idra

Chrome Contemporary Twist



Idra Basin Mixer

Idra Bath Filler

Idra Shower Mixer

### Cascata

Chrome Waterfall Square



Avra

Chrome Contemporary Slim



## Brompton

Avra Tall Basin Mixer

Chrome Traditional



Bath/Shower Mixer

Brompton Basin Mixer

Avra Basin Mixer

Sloane

Avra Mini Basin Mixer

Chrome Traditional



Avra Bath Filler

Avra Bath/Shower Mixer

Sloane Bath/Shower Mixer

Sloane Basin Mixer

## Storage & accessories Make the best out of storage space that sometimes goes unused.



Tissue roll cabinet complete with roll holder



Magnetic lock for secure storage



Pull-out linen basket in chrome



First aid wall cabinet with lockable medical box. (Contents not included)



Mini waste bin with 8 litre capacity



Concealed dual flush cistern with small round chrome push button mechanism, with a choice of 3 flush buttons.



Uni soap dish & holder in chrome/frosted glass



Uni rope hook i