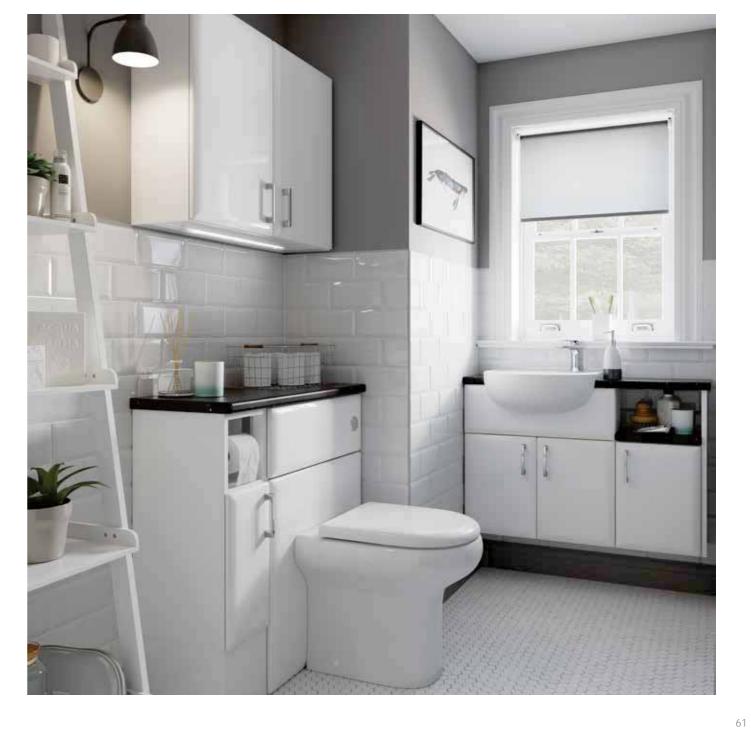

## FITTED

The word fitted says it all really. Floor standing and usually stretching from wall to wall, fitted furniture makes the best use of limited space, hides all those ugly pipes and makes really good use of those awkward corners.

## FITTED Easy Living. Making the best use of limited space

JAVA, Willow Oak DOOR FINISH:

OVERALL LOOK:

Warm wood tones gives this cloakroom a calm, peaceful feel.

WORKTOP: Arco Left Hand Wing Combined Worktop HANDLE: Chrome Chamfered Knob (No. 672)