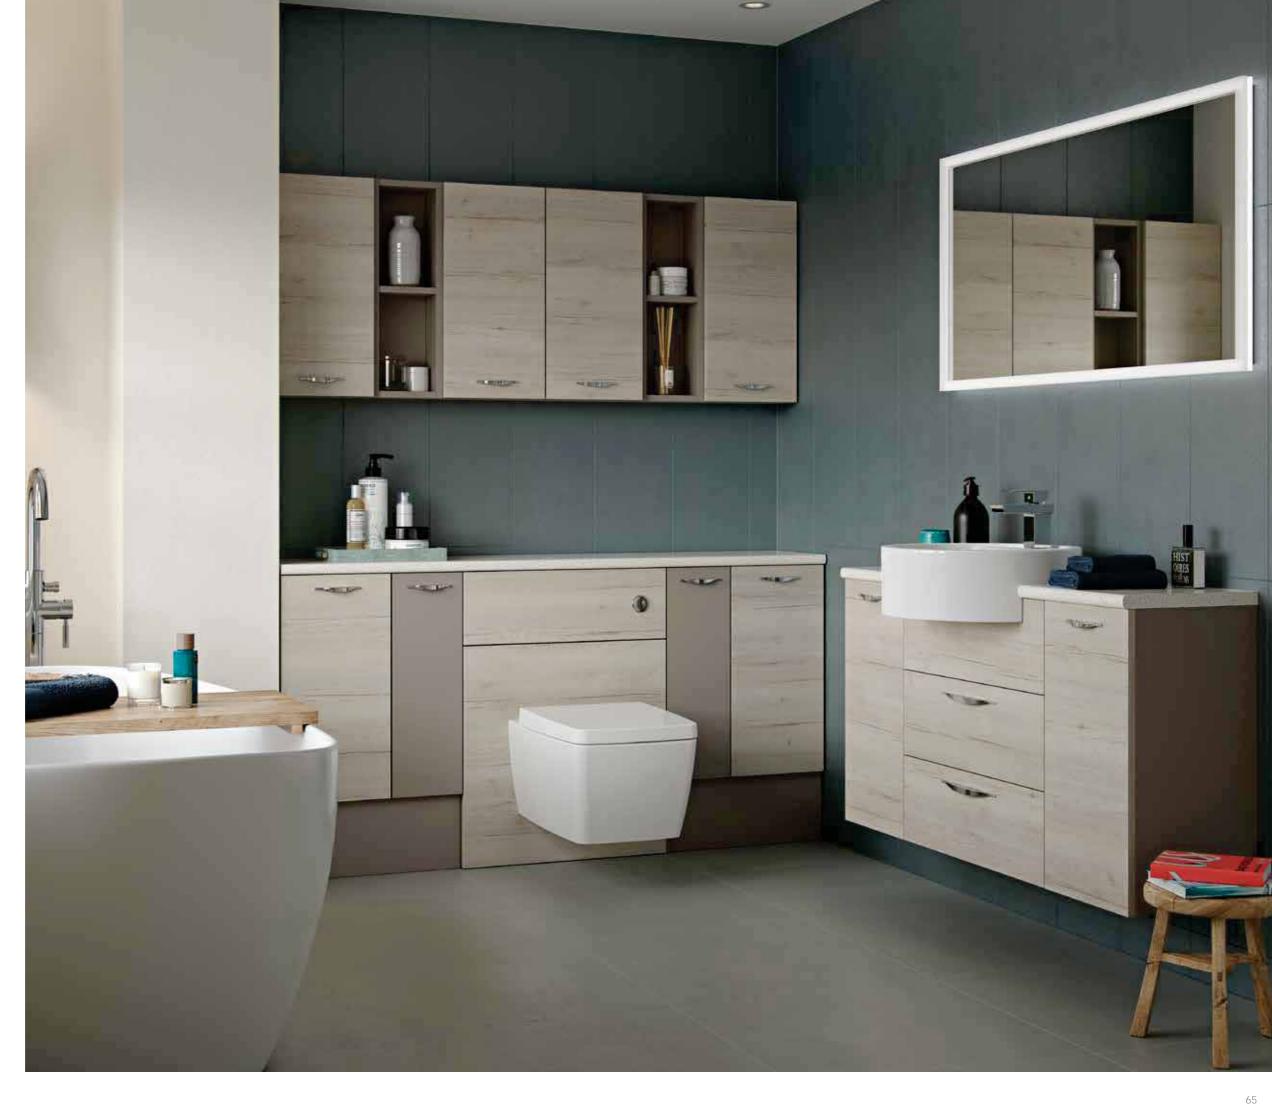

Medium Chrome 'D' Handle (No. 622C)

Willow Oak

Ravello Back to Wall & Soft Close Seat

Ravello 50

Lugano

Frameless Mirror Cabinets

PACIFIC, White Matt DOOR FINISH:

OVERALL LOOK:

Universal appeal with a hint of wood tone to give superior storage on a single wall.

Laminate Truffle Bardolino WORKTOP:

HANDLE: Small Curved Chrome Handle (No. 646)

CABINET: Truffle Bardolino

Marin Back to Wall & Soft Close Seat PAN:

BASIN: Marin 55 TAP: Ledro

MIRROR: Frameless Mirror Cabinet

JAVA, Light Oak

OVERALL LOOK: Simplistic, timeless cloakroom design.

BASIN: Linea 60 TAP: Avra MIRROR: Illuminated

DOOR FINISH:

ADRIATIC, Mussel Matt DOOR FINISH: