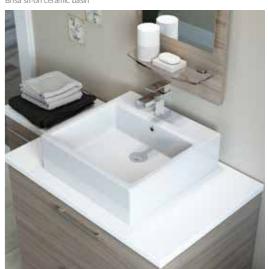

## 

The great idea behind these basins is the opportunity to install fitted furniture in your bathroom with a much shallower projection. This allows you to have a larger basin without encroaching on the space of the bathroom.

### **■** Sit-on Basins

This basin sits on the top of the bathroom worktop. This style of basin brings a very unique and modern theme to your bathroom.

## ☐ Fitted Inset Sit-On Basins