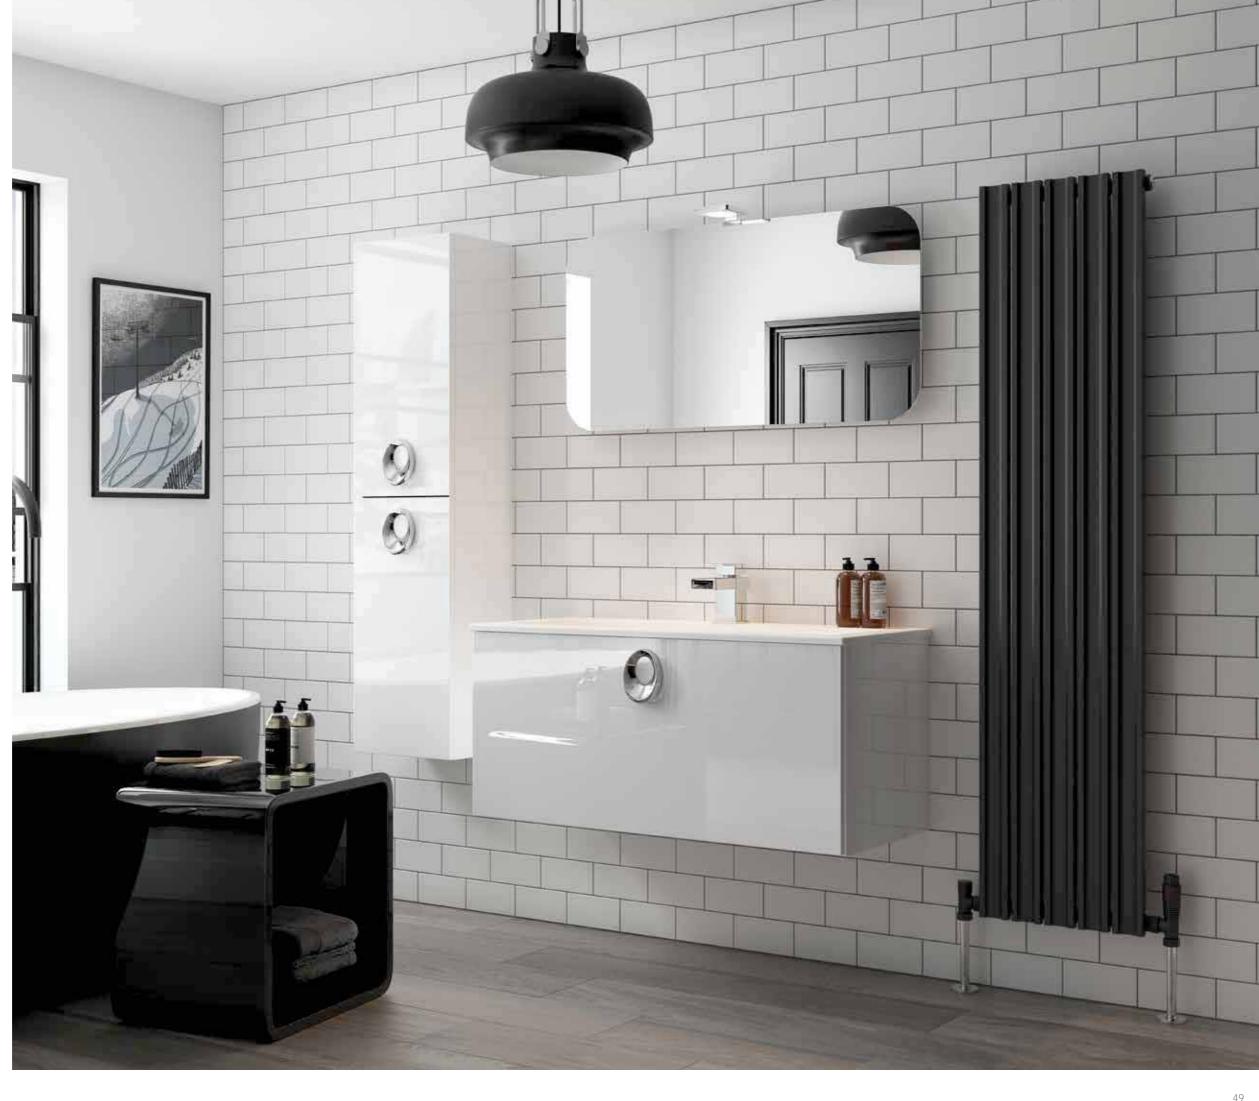

#### ADRIATIC, White Gloss DOOR FINISH:

OVERALL LOOK:

Contemporary crisp clean design provides a stunning backdrop for natural light.

WORKTOP: Fusion Polished Essente

HANDLE: Small Chrome 'D' Handle (No. 621C) Gloss White CABINET:

Bordo Back to Wall & Soft Close Seat PAN: BASIN: Fusion Integral Semi-Recess Square

TAP: Lugano

MIRROR: Nera

21