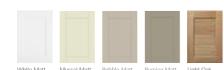

## Select your door style and finish

Choosing your door style and cabinet finish is important. Colour match to your desired bathroom finish or choose a stark contrast to suit your personality. It's these touches that makes the bathroom your bathroom.

### Cabinet finishes

Select any MFC cabinet finish to either co-ordinate or contrast with your chosen door. All in a matt finish except Gloss White and Gloss Oyster.