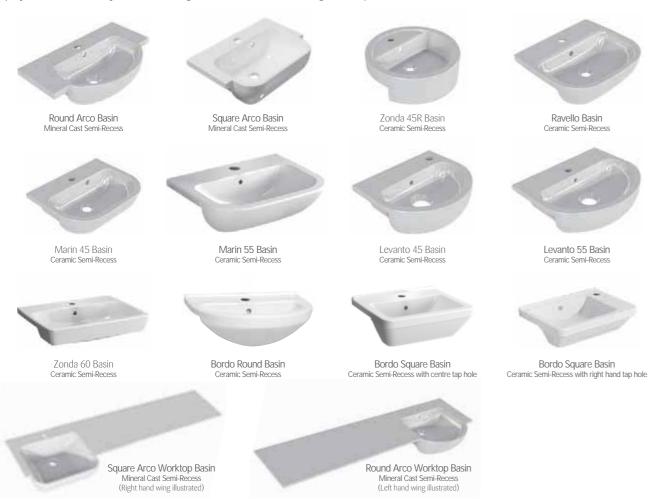

## 

The great idea behind these basins is the opportunity to install fitted furniture in your bathroom with a much shallower projection. This allows you to have a larger basin without encroaching on the space of the bathroom.

### **■** Sit-on Basins

This basin sits on the top of the bathroom worktop. This style of basin brings a very unique and modern theme to your bathroom.