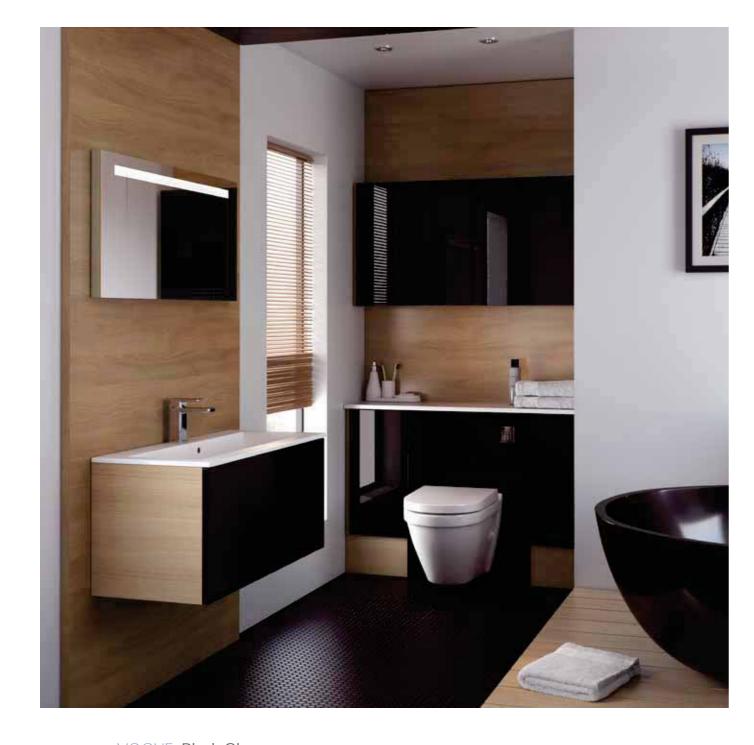

## FITTED Ultra Modern. Making the best use of limited space

DOOR FINISH:

VOGUE, Concrete Oak

OVERALL LOOK:

A highly contemporary door finish creates a striking, modern feel

WORKTOP: HANDLE: CABINET:

Arco Right Hand Wing Combined Worktop Stainless Steel 'T' Bar Handle (No. 625)

Ravello Back to Wall & Soft Close Seat PAN: BASIN: Arco Round Integral Semi-Recess

TAP: Garda MIRROR:

Arco semi-recess basin with right hand combined worktop wing

VOGUE, Lime Silk DOOR FINISH:

Bold and modern contrasting look gives an individual take on a popular design solution. OVERALL LOOK: