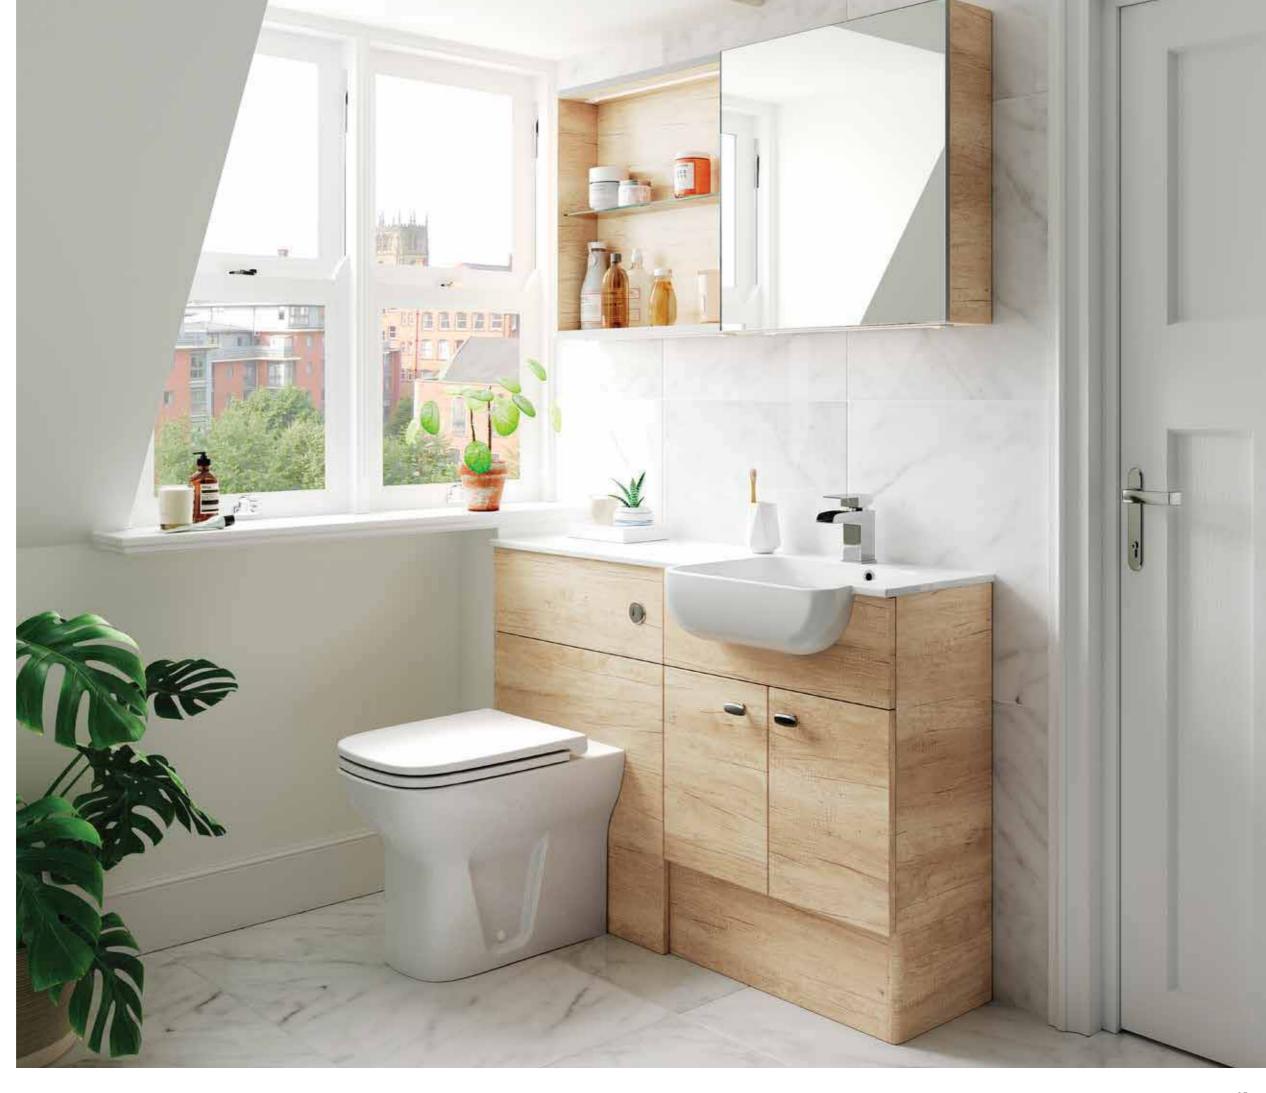

## FITTED Easy Living. Making the best use of limited space

JAVA, Willow Oak DOOR FINISH:

OVERALL LOOK:

Warm wood tones gives this cloakroom a calm, peaceful feel.

WORKTOP: Arco Left Hand Wing Combined Worktop HANDLE: Chrome Chamfered Knob (No. 672)

CABINET:

Marin Back To Wall & Soft Close Seat PAN:

Arco Square Integral Semi-Recess BASIN:

TAP:

1200 Sliding Mirror Wall Cabinet ICY Inset Mounted MIRROR:

LIGHTING: