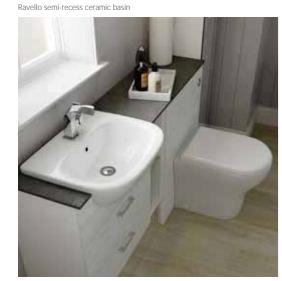

## 

The great idea behind these basins is the opportunity to install fitted furniture in your bathroom with a much shallower projection. This allows you to have a larger basin without encroaching on the space of the bathroom.