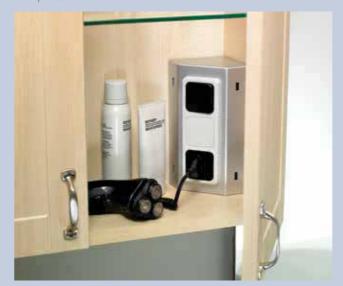

Interior cabinet shaving socket with built in low voltage light switch (model may vary)

8mm curved feature glass shelves with chrome supports