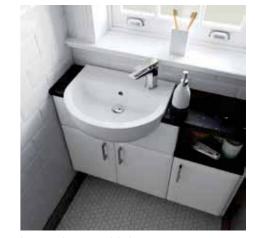

## 

The great idea behind these basins is the opportunity to install fitted furniture in your bathroom with a much shallower projection. This allows you to have a larger basin without encroaching on the space of the bathroom.

### **■** Sit-on Basins

This basin sits on the top of the bathroom worktop. This style of basin brings a very unique and modern theme to your bathroom.