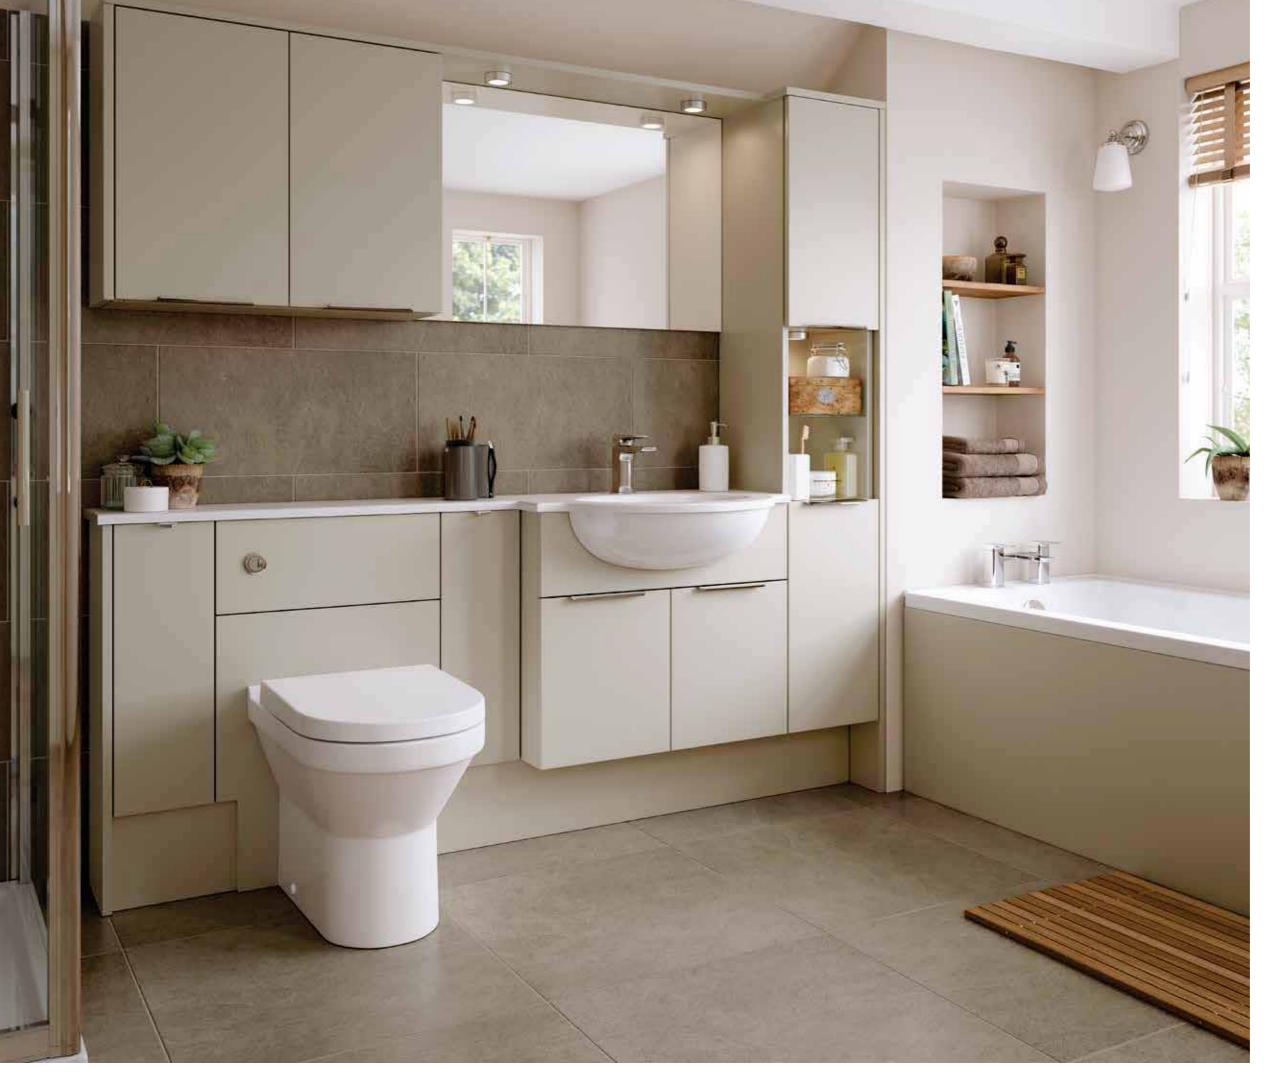

## FITTED Contemporary. Making the best use of limited space

DOOR FINISH:

ELY, Light Grey Matt

OVERALL LOOK:

A contemporary feel in a light, spacious family bathroom.

WORKTOP:

Lustre Noire Reflect

Chrome Chamfered Knob (No. 672) HANDLE: Light Grey

CABINET:

Ravello Back to Wall & Soft Close Seat PAN:

BASIN: Lustre Integral Semi-Recess Oval

TAP: Idra

MIRROR:

Lustre worktop with integral semi-recess oval basin

SARGASSO, Pumice Matt DOOR FINISH:

OVERALL LOOK: