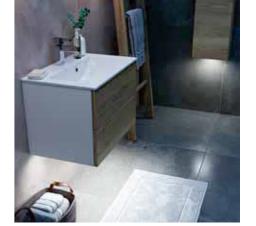

## FITTED Contemporary. Making the best use of limited space

DOOR FINISH:

ELY, Light Grey Matt

OVERALL LOOK:

A contemporary feel in a light, spacious family bathroom.

WORKTOP:

Lustre Noire Reflect

Chrome Chamfered Knob (No. 672) HANDLE: Light Grey

CABINET:

Ravello Back to Wall & Soft Close Seat PAN:

BASIN: Lustre Integral Semi-Recess Oval

TAP: Idra

MIRROR:

Lustre worktop with integral semi-recess oval basin

SARGASSO, Pumice Matt DOOR FINISH:

OVERALL LOOK: