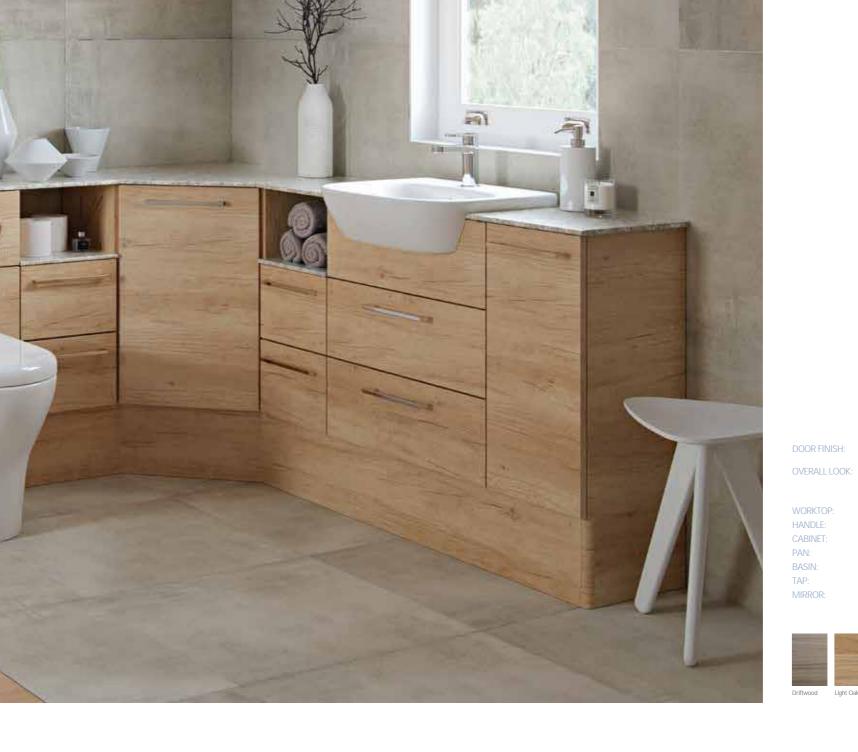

BASIN: Ravello 50

TAP:

JAVA, Light Oak DOOR FINISH: Dual basins designed into a practical setting gives excellent use of space. OVERALL LOOK:

Large Chrome Bar Handle (No. 676) & Chrome Square Knob (No. 616)

Light Oak CABINET: BASIN: Linea 120 TAP:

Avra
Aalto Mirror Lights LIGHTING:

## JAVA, Truffle Bardolino

OVERALL LOOK:

Clean and modern bathroom for a design conscious solution.

WORKTOP: Lustre Noire Reflect HANDLE:

Small Chrome Bar Handle (No. 649)

CABINET: Truffle Bardolino

Lustre Integral Semi-Recess Oval BASIN: