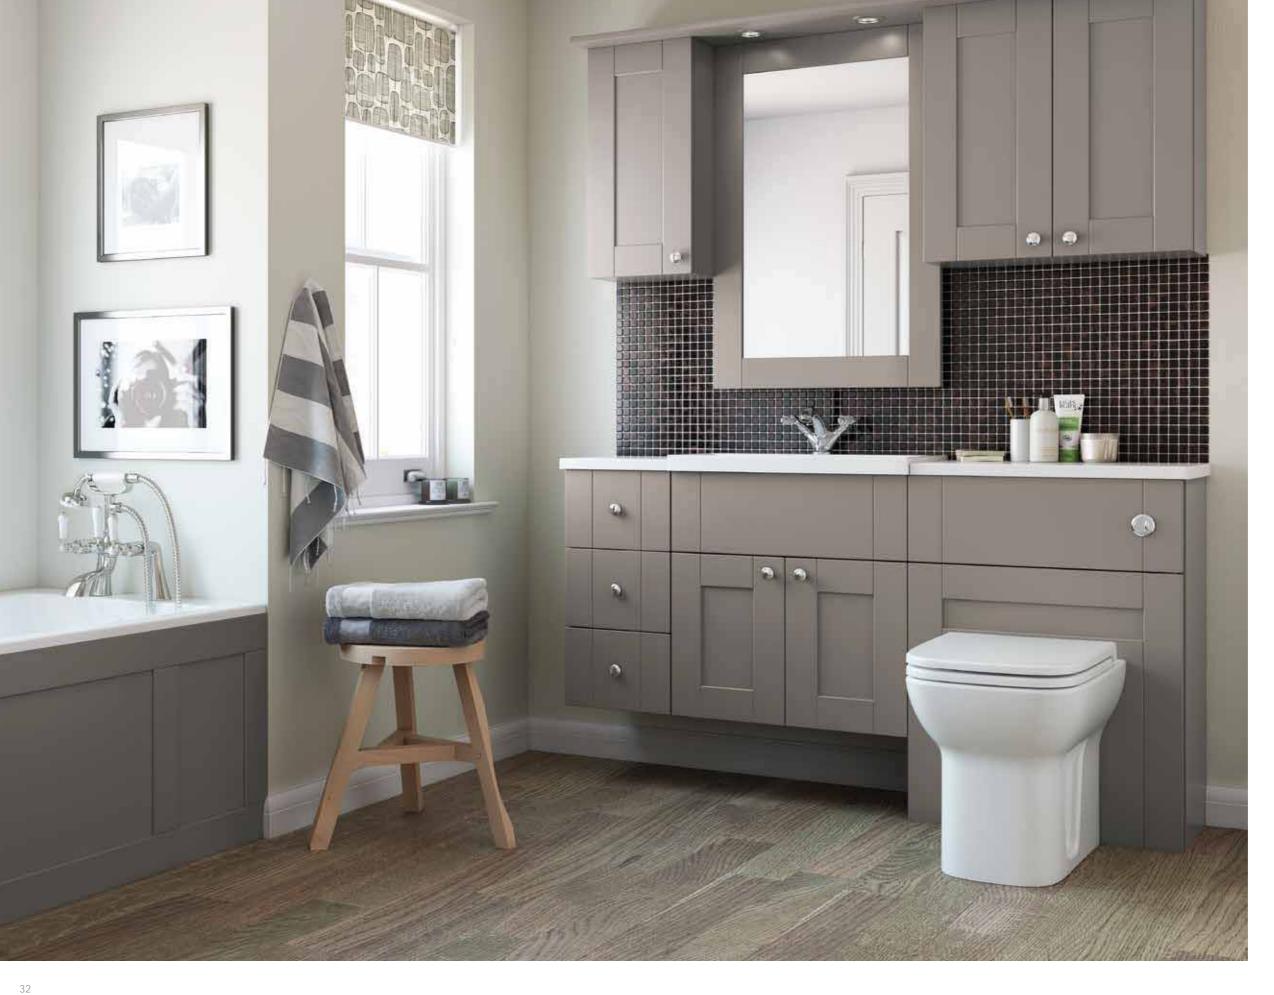

A contemporary twist on a traditional shaker design, provides the ideal family bathroom.

Solid Surface Tundra WORKTOP:

HANDLE: Round Chrome Knob (No. 642)

CABINET: Pumice

PAN: Marin Back to Wall & Soft Close Seat

BASIN: Simplicity

TAP: Sargasso Framed

MIRROR:

BATH PANEL: Sargasso Pumice

Smally Inset Mounted

OVERALL LOOK: A country feel in a traditional shaker design provides the ideal family bathroom.

WORKTOP: Fusion Polished Essente
HANDLE: Iron Finish Round Knob (No. 626)
CABINET: Light Oak