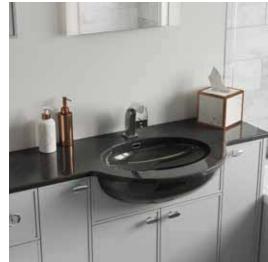

BASIN: Ravello 50 TAP: Idra

MIRROR: Nera

Glass Light Shelves LIGHTING:

VOGUE, Black Gloss

Contrasting finishes give a 'zen' feel to a highly contemporary space. OVERALL LOOK:

Lustre Solid White WORKTOP: Push to Open Handleless

CABINET: Light Oak

PAN: Bordo Wall Hung & Soft Close Seat

BASIN: Linea 90 TAP: Lessino MIRROR: Illuminated

OVERALL LOOK: Soft white lines and a practical use of space.

WORKTOP: Laminate Black Astral Gloss Chrome Chamfered 'D' Handle (No. 671) HANDLE: