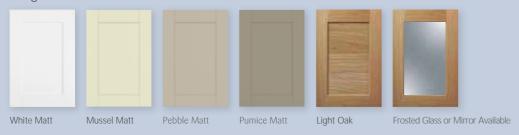

#### Pacific

White Gloss White Matt

### Cabinet finishes

Select any MFC cabinet finish to either co-ordinate or contrast with your chosen door. All in a matt finish except Gloss White and Gloss Oyster.