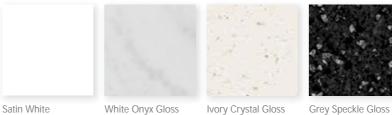

#### LUSTRE worktops (20mm)

A man-made material with a durable high gloss gel-coat surface and is a completely solid cast product. A variety of finishes are available from marble, granite, reflect, granite and solid to complete the look.