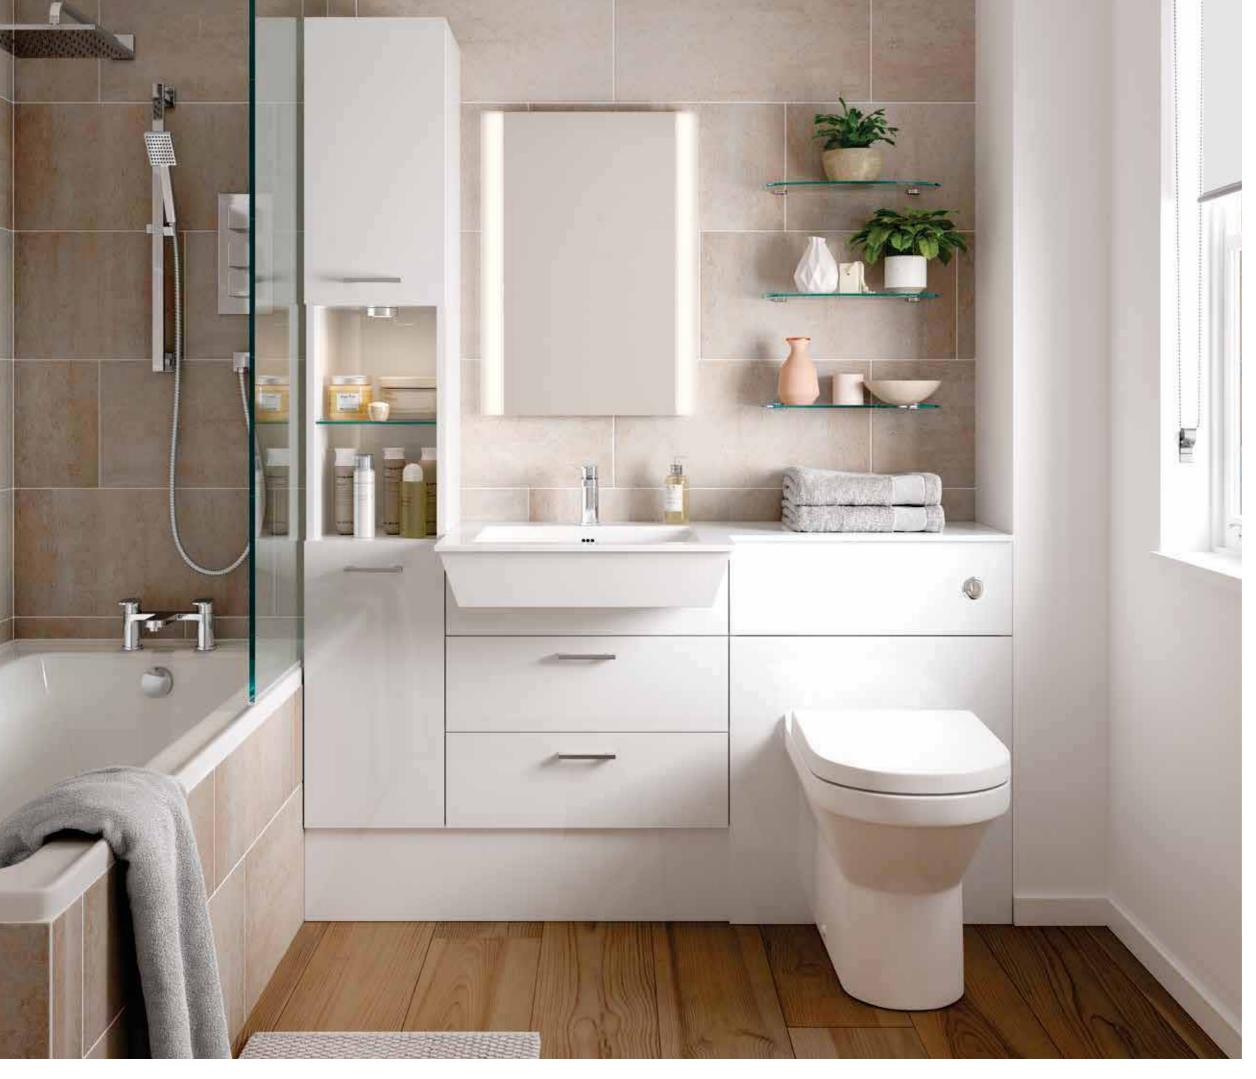

## FITTED Contemporary. Making the best use of limited space

DOOR FINISH:

ELY, Light Grey Matt

OVERALL LOOK:

A contemporary feel in a light, spacious family bathroom.

WORKTOP:

Lustre Noire Reflect

Chrome Chamfered Knob (No. 672) HANDLE: Light Grey

CABINET:

Ravello Back to Wall & Soft Close Seat PAN:

BASIN: Lustre Integral Semi-Recess Oval

TAP: Idra

MIRROR:

Lustre worktop with integral semi-recess oval basin

SARGASSO, Pumice Matt DOOR FINISH:

OVERALL LOOK: