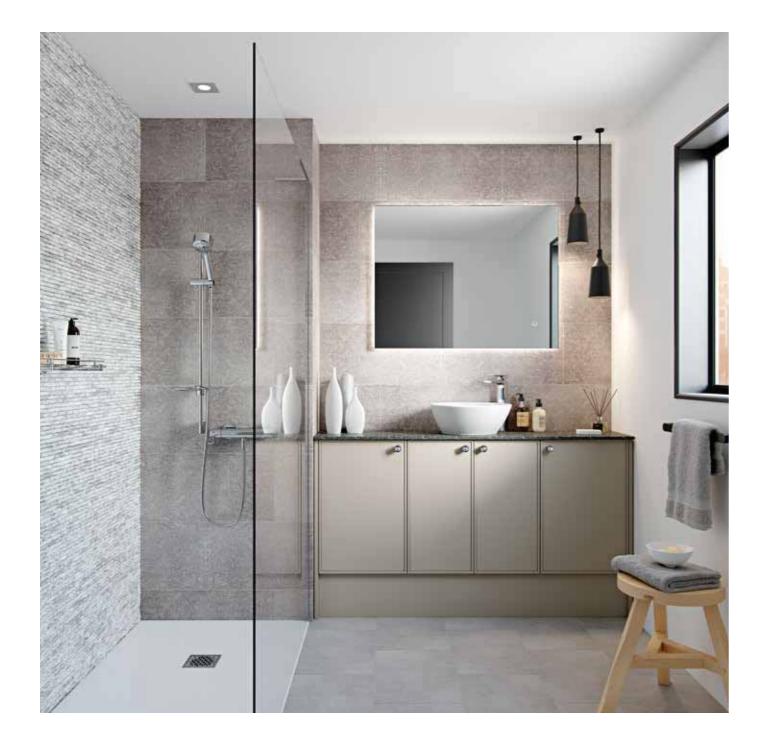

OVERALL LOOK:

Monochrome simple colour palette gives a universal appeal.

WORKTOP: Lustre Solid White

HANDLE: Polished Chrome Wrap Over Handles CABINET:

Mussel

PAN: Bordo Back to Wall & Soft Close Seat Lustre Integral Semi-Recess Oval BASIN: TAP: Avra Basin and Bath Filler

BATH PANEL: Mussel

MIRROR: Universal

LIGHTING: Smally Surface Mounted

Lustre worktop with integral semi-recess oval basin