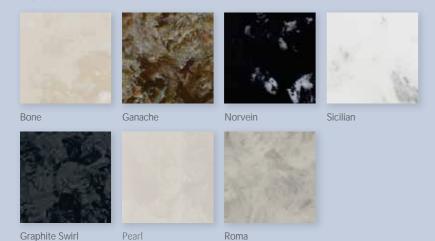

#### FUSION worktops & panelling - Natural or Polished Finish (12.5mm)

 $<sup>^{\</sup>star}$  Veined decor - each of these finishes are unique reflecting the natural appeal of marble & stone