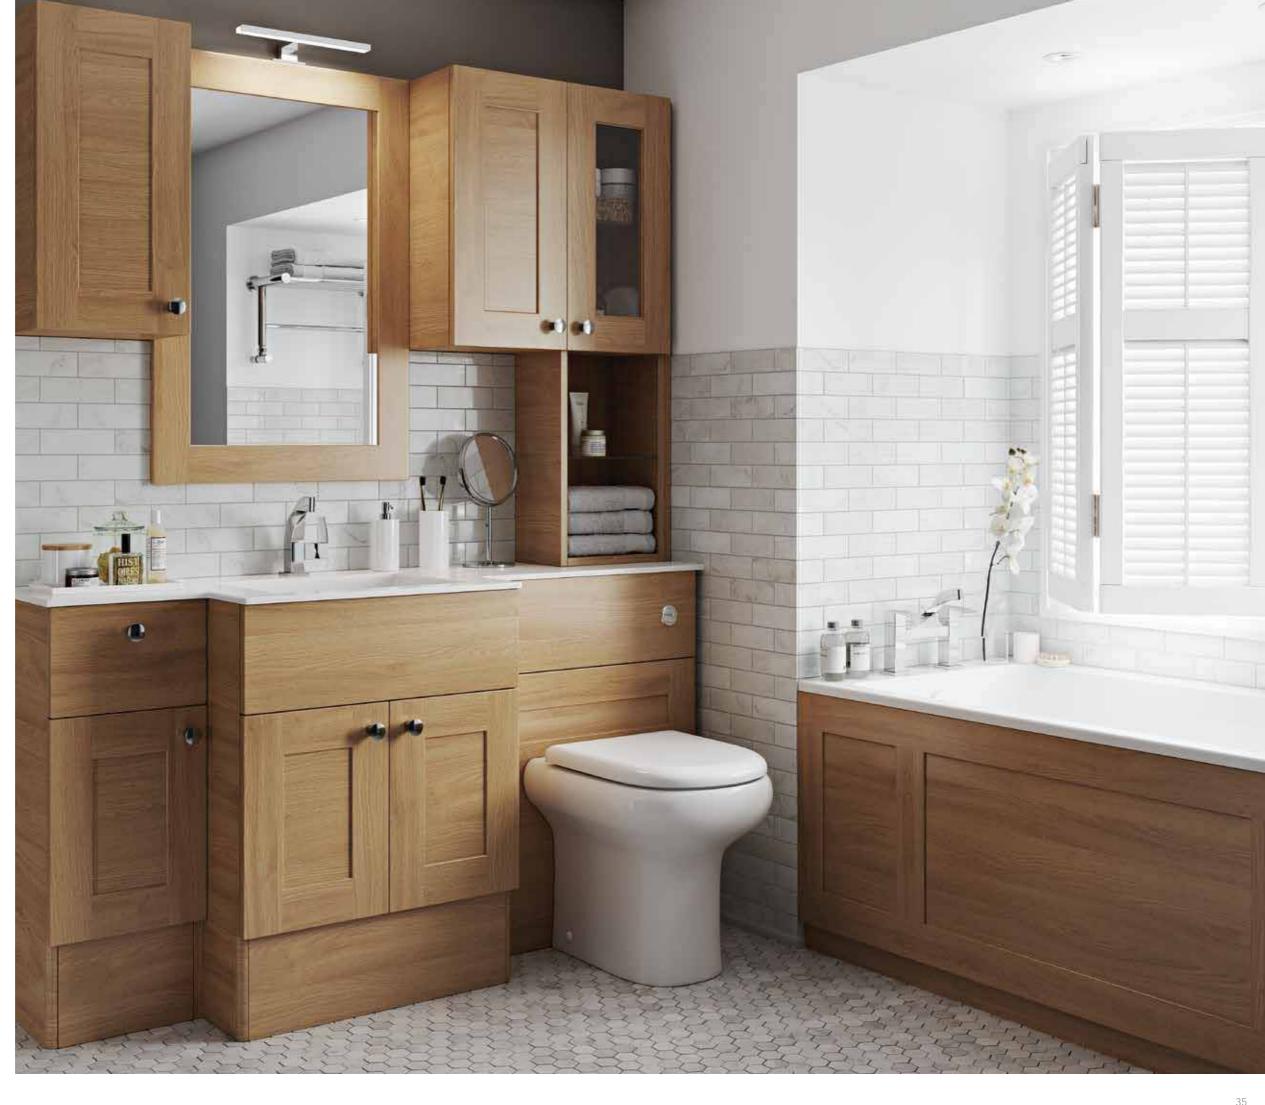

## FITTED Easy Living. Making the best use of limited space

JAVA, Willow Oak DOOR FINISH:

OVERALL LOOK:

Warm wood tones gives this cloakroom a calm, peaceful feel.

WORKTOP: Arco Left Hand Wing Combined Worktop HANDLE: Chrome Chamfered Knob (No. 672)

CABINET:

Marin Back To Wall & Soft Close Seat PAN:

Arco Square Integral Semi-Recess BASIN:

TAP:

1200 Sliding Mirror Wall Cabinet ICY Inset Mounted MIRROR:

LIGHTING: