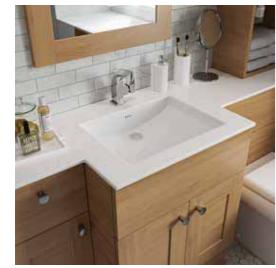

## 

The great idea behind these basins is the opportunity to install fitted furniture in your bathroom with a much shallower projection. This allows you to have a larger basin without encroaching on the space of the bathroom.

### **■** Sit-on Basins

This basin sits on the top of the bathroom worktop. This style of basin brings a very unique and modern theme to your bathroom.

## ☐ Fitted Inset Sit-On Basins