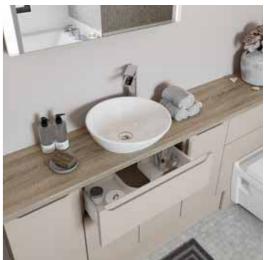

## 

The great idea behind these basins is the opportunity to install fitted furniture in your bathroom with a much shallower projection. This allows you to have a larger basin without encroaching on the space of the bathroom.

### **■** Sit-on Basins

This basin sits on the top of the bathroom worktop. This style of basin brings a very unique and modern theme to your bathroom.