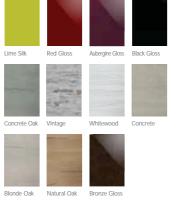

## Select your door style and finish

Choosing your door style and cabinet finish is important. Colour match to your desired bathroom finish or choose a stark contrast to suit your personality. It's these touches that makes the bathroom your bathroom.

### Cabinet finishes

Select any MFC cabinet finish to either co-ordinate or contrast with your chosen door. All in a matt finish except Gloss White and Gloss Oyster.