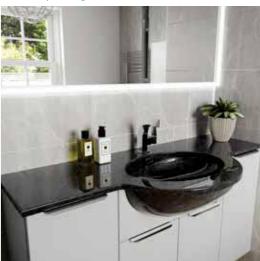

OVERALL LOOK:

Monochrome simple colour palette gives a universal appeal.

WORKTOP: Lustre Solid White

HANDLE: Polished Chrome Wrap Over Handles CABINET:

Mussel

PAN: Bordo Back to Wall & Soft Close Seat Lustre Integral Semi-Recess Oval BASIN: TAP: Avra Basin and Bath Filler

BATH PANEL: Mussel

MIRROR: Universal

LIGHTING: Smally Surface Mounted

Lustre worktop with integral semi-recess oval basin