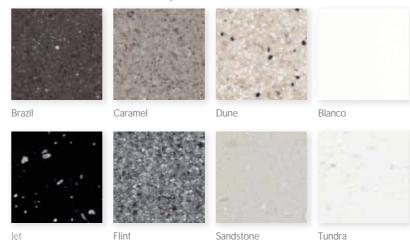

#### LUSTRE worktops (20mm)

A man-made material with a durable high gloss gel-coat surface and is a completely solid cast product. A variety of finishes are available from marble, granite, reflect, granite and solid to complete the look.