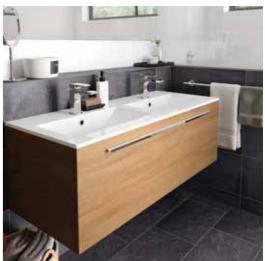

Medium Chrome 'D' Handle (No. 622C)

Willow Oak

Ravello Back to Wall & Soft Close Seat

Ravello 50

Lugano

Frameless Mirror Cabinets

PACIFIC, White Matt DOOR FINISH:

OVERALL LOOK: