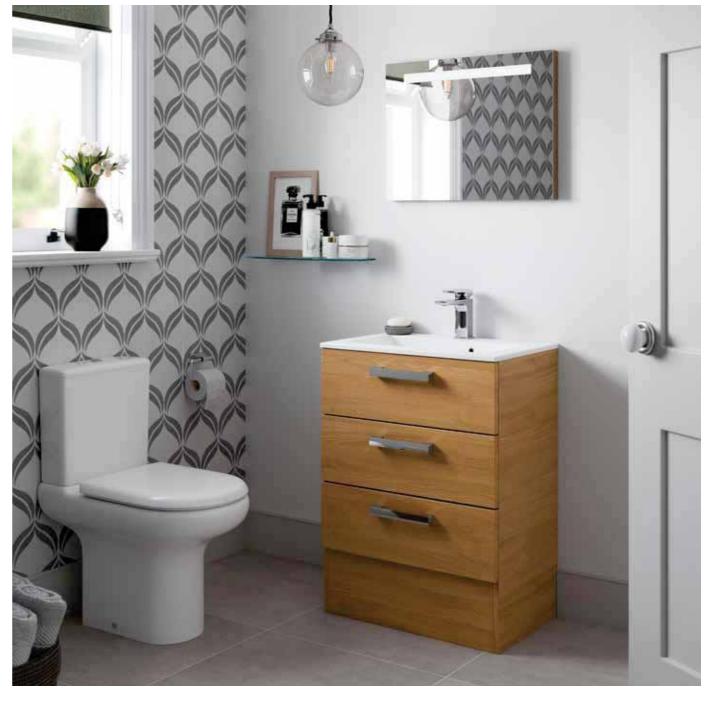

Contemporary

Easy Living

Shaker













THE PERSON NAMED IN

JAVA, Willow Oak

A light woodgrain finish with maximum storage space.

Fusion Natural Velino

Medium Chrome 'D' Handle (No. 622C)

Willow Oak

Ravello Back to Wall & Soft Close Seat

Ravello 50

Lugano

Frameless Mirror Cabinets













PACIFIC, White Matt DOOR FINISH:

OVERALL LOOK:

Universal appeal with a hint of wood tone to give superior storage on a single wall.

Laminate Truffle Bardolino WORKTOP:

HANDLE: Small Curved Chrome Handle (No. 646)

CABINET: Truffle Bardolino

Marin Back to Wall & Soft Close Seat PAN:

BASIN: Marin 55 TAP: Ledro

MIRROR: Frameless Mirror Cabinet



JAVA, Light Oak

OVERALL LOOK: Simplistic, timeless cloakroom design.

BASIN: Linea 60 TAP: Avra MIRROR: Illuminated

DOOR FINISH:







ADRIATIC, Mussel Matt DOOR FINISH:

OVERALL LOOK:

Monochrome simple colour palette gives a universal appeal.

WORKTOP: Lustre Solid White

HANDLE: Polished Chrome Wrap Over Handles CABINET:

Mussel

PAN: Bordo Back to Wall & Soft Close Seat Lustre Integral Semi-Recess Oval BASIN: TAP: Avra Basin and Bath Filler

BATH PANEL: Mussel

MIRROR: Universal

LIGHTING: Smally Surface Mounted









Lustre worktop with integral semi-recess oval basin



## FITTED Easy Living. Making the best use of limited space

JAVA, Willow Oak DOOR FINISH:

OVERALL LOOK:

Warm wood tones gives this cloakroom a calm, peaceful feel.

WORKTOP: Arco Left Hand Wing Combined Worktop HANDLE: Chrome Chamfered Knob (No. 672)

CABINET:

Marin Back To Wall & Soft Close Seat PAN:

Arco Square Integral Semi-Recess BASI