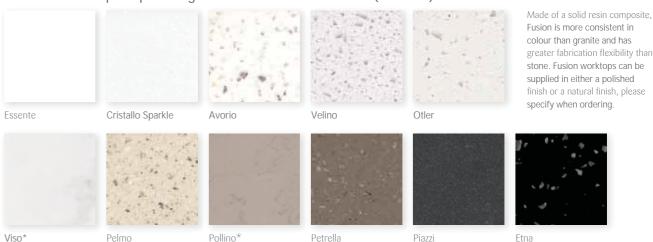

#### FUSION worktops & panelling - Natural or Polished Finish (12.5mm)

 $<sup>^{\</sup>star}$  Veined decor - each of these finishes are unique reflecting the natural appeal of marble & stone