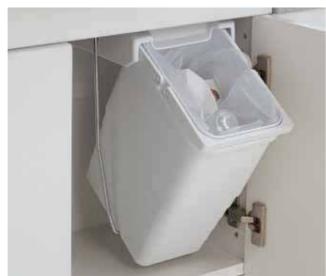

Mini waste bin with 8 litre capacity

Concealed dual flush cistern with small round chrome push button mechanism, with a choice of 3 flush buttons.

Uni soap dish & holder in chrome/frosted glass

Uni rope hook in chrome