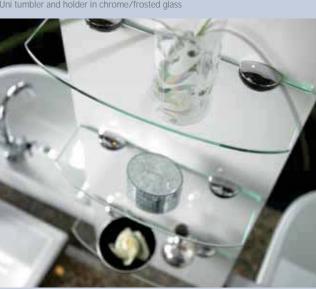

Mini waste bin with 8 litre capacity

Concealed dual flush cistern with small round chrome push button mechanism, with a choice of 3 flush buttons.

Uni soap dish & holder in chrome/frosted glass

Uni rope hook in chrome