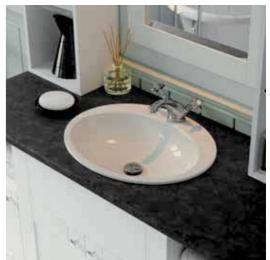

OVERALL LOOK:

Monochrome simple colour palette gives a universal appeal.

WORKTOP: Lustre Solid White

HANDLE: Polished Chrome Wrap Over Handles CABINET:

Mussel

PAN: Bordo Back to Wall & Soft Close Seat Lustre Integral Semi-Recess Oval BASIN: TAP: Avra Basin and Bath Filler

BATH PANEL: Mussel

MIRROR: Universal

LIGHTING: Smally Surface Mounted

Lustre worktop with integral semi-recess oval basin