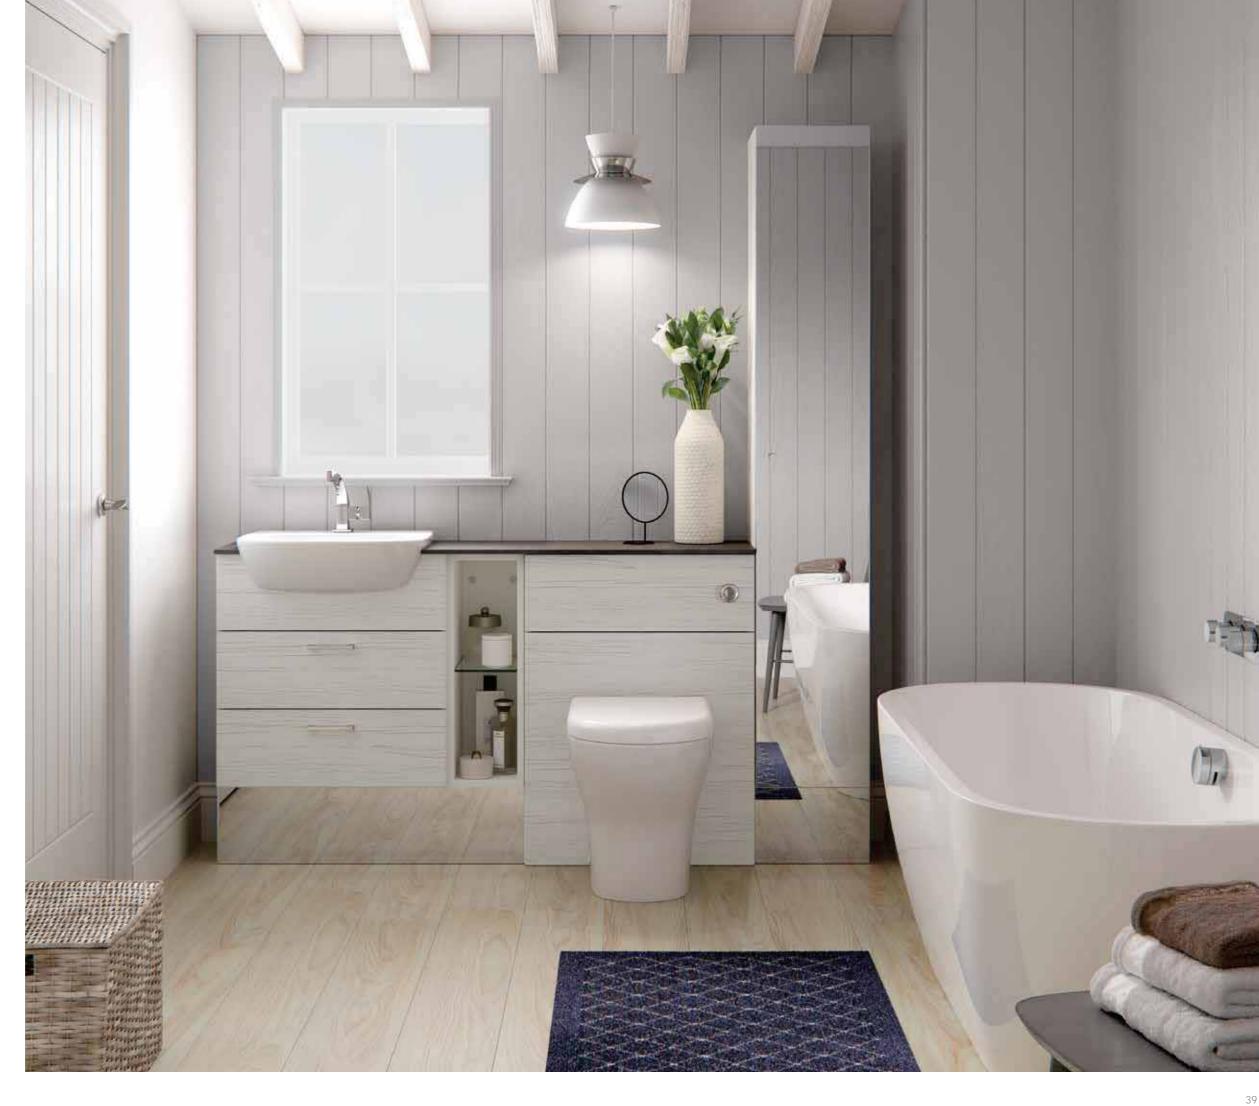

## FITTED Easy Living. Making the best use of limited space

JAVA, Willow Oak DOOR FINISH:

OVERALL LOOK:

Warm wood tones gives this cloakroom a calm, peaceful feel.

WORKTOP: Arco Left Hand Wing Combined Worktop HANDLE: Chrome Chamfered Knob (No. 672)

CABINET:

Marin Back To Wall & Soft Close Seat PAN:

Arco Square Integral Semi-Recess BASIN:

TAP:

1200 Sliding Mirror Wall Cabinet ICY Inset Mounted MIRROR:

LIGHTING: