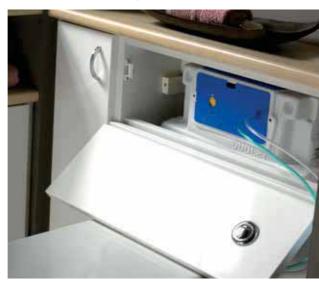

## Storage & accessories Make the best out of storage space that sometimes goes unused.

Tissue roll cabinet complete with roll holder

Magnetic lock for secure storage

Pull-out linen basket in chrome

First aid wall cabinet with lockable medical box. (Contents not included)

Mini waste bin with 8 litre capacity

Concealed dual flush cistern with small round chrome push button mechanism, with a choice of 3 flush buttons.

Uni soap dish & holder in chrome/frosted glass

Uni rope hook in chrome