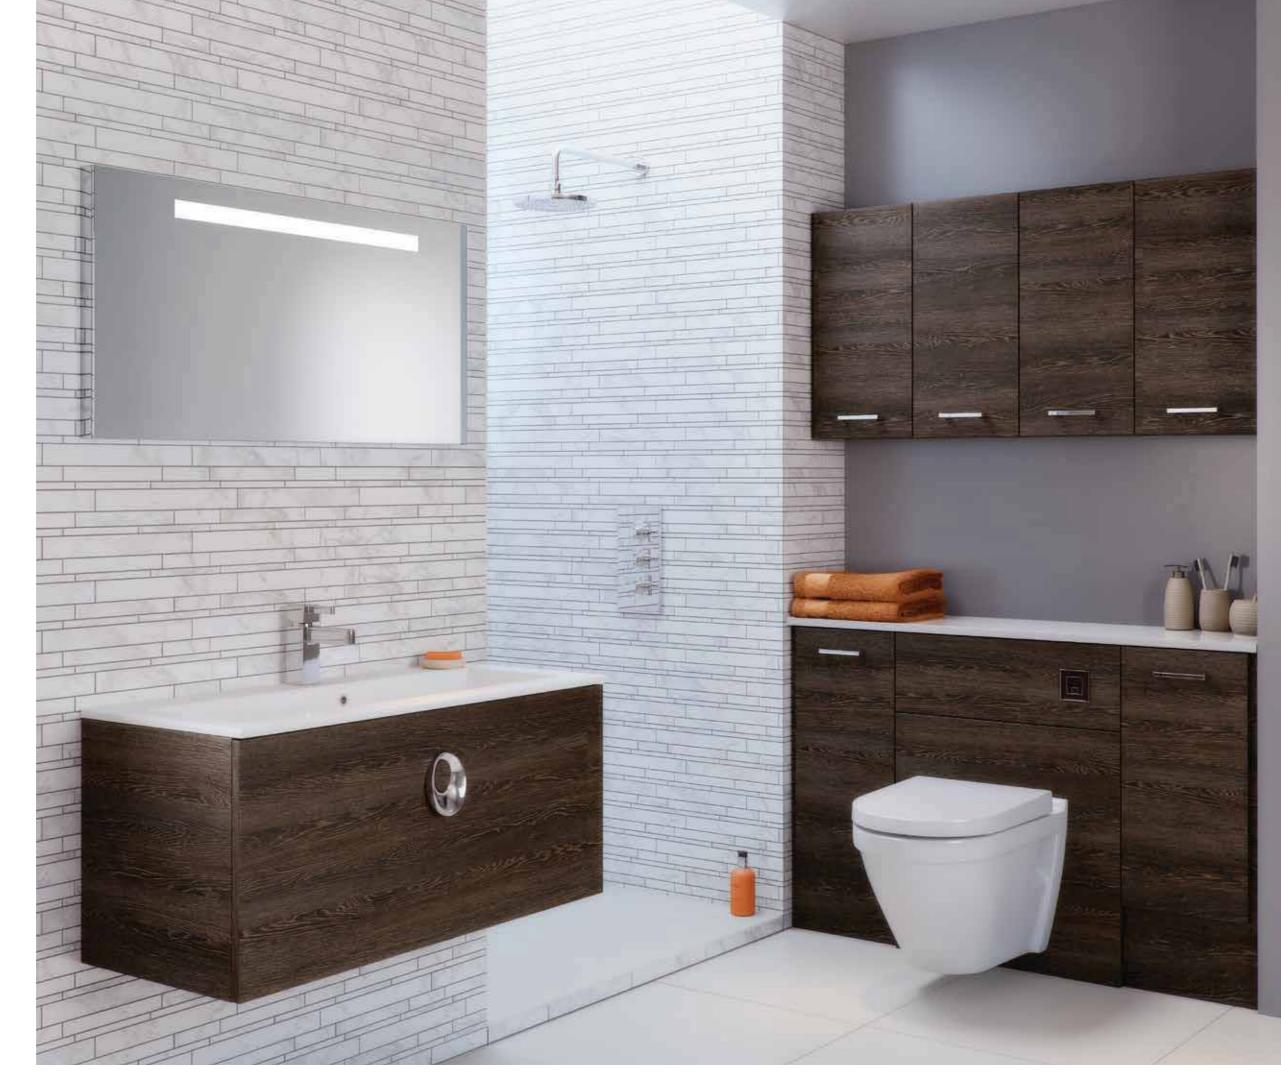

## JAVA, Truffle Bardolino

OVERALL LOOK:

Clean and modern bathroom for a design conscious solution.

WORKTOP: Lustre Noire Reflect HANDLE:

Small Chrome Bar Handle (No. 649)

CABINET: Truffle Bardolino

Lustre Integral Semi-Recess Oval BASIN:

TAP: MIRROR:

Lugano Universal

Byblos Mirror Light LIGHTING:

Eye catching floating off the floor look.

VOGUE, Red Gloss DOOR FINISH:

Deep red tones with contrasting white ceramicware, creates an ultra modern minimalist look. OVERALL LOOK: