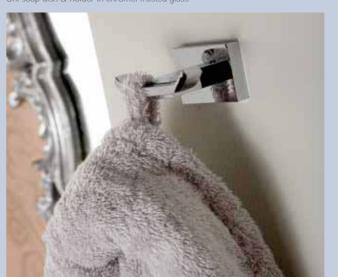

Mini waste bin with 8 litre capacity

Concealed dual flush cistern with small round chrome push button mechanism, with a choice of 3 flush buttons.

Uni soap dish & holder in chrome/frosted glass

Uni rope hook in chrome