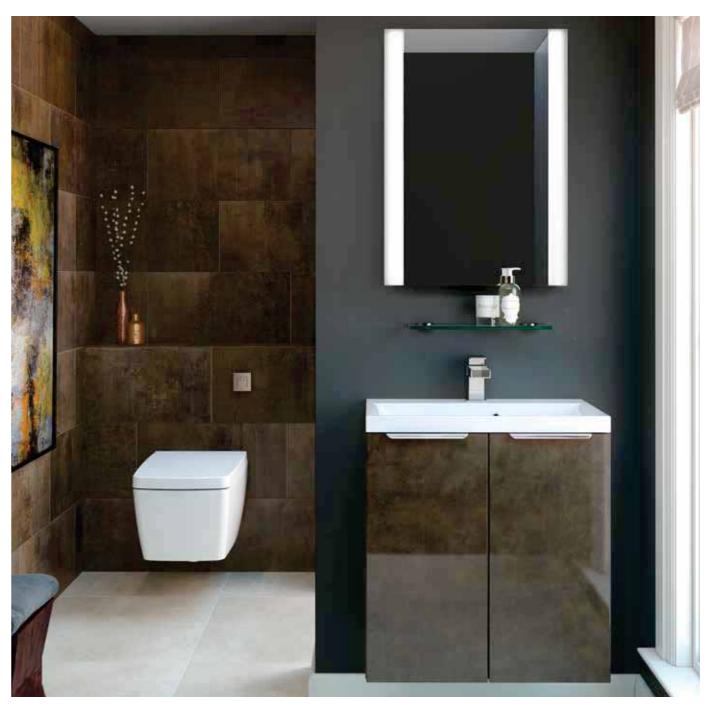

## FITTED Ultra Modern. Making the best use of limited space

DOOR FINISH:

VOGUE, Concrete Oak

OVERALL LOOK:

A highly contemporary door finish creates a striking, modern feel

WORKTOP: HANDLE: CABINET:

Arco Right Hand Wing Combined Worktop Stainless Steel 'T' Bar Handle (No. 625)

Ravello Back to Wall & Soft Close Seat PAN: BASIN: Arco Round Integral Semi-Recess

TAP: Garda MIRROR:

Arco semi-recess basin with right hand combined worktop wing

VOGUE, Lime Silk DOOR FINISH:

Bold and modern contrasting look gives an individual take on a popular design solution. OVERALL LOOK: