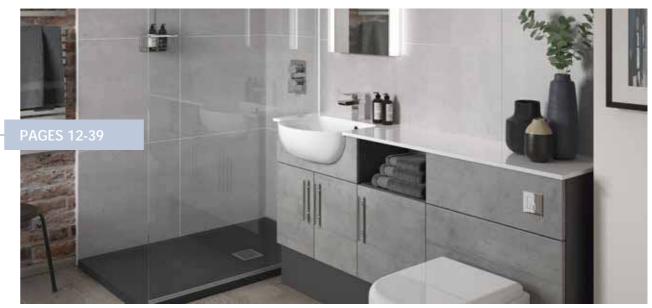

## FITTED Ultra Modern. Making the best use of limited space

DOOR FINISH:

VOGUE, Concrete Oak

OVERALL LOOK:

A highly contemporary door finish creates a striking, modern feel

WORKTOP: HANDLE: CABINET:

Arco Right Hand Wing Combined Worktop Stainless Steel 'T' Bar Handle (No. 625)

Ravello Back to Wall & Soft Close Seat PAN: BASIN: Arco Round Integral Semi-Recess

TAP: Garda MIRROR:

Arco semi-recess basin with right hand combined worktop wing

VOGUE, Lime Silk DOOR FINISH:

Bold and modern contrasting look gives an individual take on a popular design solution. OVERALL LOOK: