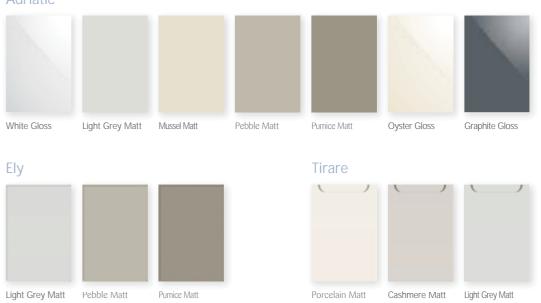

#### Adriatic

### Cabinet finishes

Select any MFC cabinet finish to either co-ordinate or contrast with your chosen door. All in a matt finish except Gloss White and Gloss Oyster.