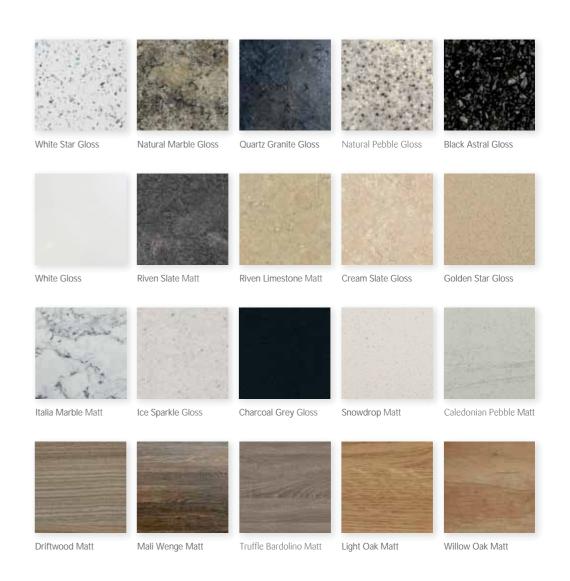

### Cabinet finishes

Select any MFC cabinet finish to either co-ordinate or contrast with your chosen door. All in a matt finish except Gloss White and Gloss Oyster.

## Worktop Solutions

On the next four pages you'll find a range of carefully selected materials which provide the essential combination of functional performance and creative flexibility to ensure your worktops look fabulous and last for years to come.

#### FUSION worktops & panelling - Natural or Polished Finish (12.5mm)

 $<sup>^{\</sup>star}$  Veined decor - each of these finishes are unique reflecting the natural appeal of marble & stone

#### SOLID SURFACE worktops (28mm)

Made of an acrylic bound material, solid surface is impact resistant, water repellent and available in a semi-matt finish. It is also possible for them to be reversed and used as flyover shelving where appropriate.

#### KALLISTO solid surface worktops (25mm)

An innovative man-made material that replicates the beauty of natural marble providing a totally waterproof and impervious material.

#### LUSTRE worktops (20mm)

A man-made material with a durable high gloss gel-coat surface and is a completely solid cast product. A variety of finishes are available from marble, granite, reflect, granite and solid to complete the look.

#### LAMINATE worktops (30mm)

Laminate surfaces are available in a selection of gloss and matt finishes and are designed to complement our range of doors.

#### LAMINATE worktops (40mm)

 $Laminate \ surfaces \ are \ available \ in \ matt \ finishes \ and \ are \ designed \ to \ complement \ our \ range \ of \ doors.$ 

Basins & Pans Choosing your basin and pan is very important in the overall look and feel to your bathroom.