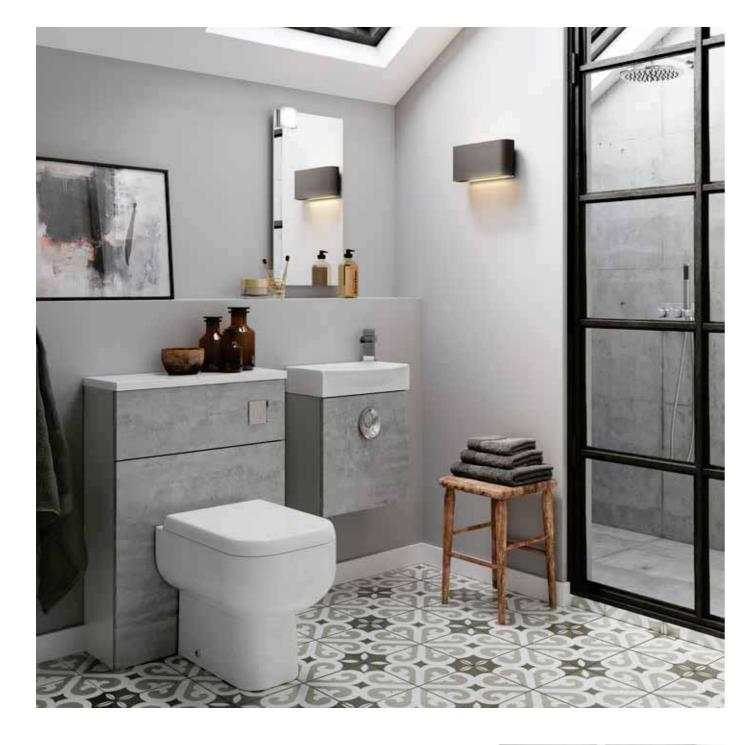

## FITTED Contemporary. Making the best use of limited space

DOOR FINISH:

ELY, Light Grey Matt

OVERALL LOOK:

A contemporary feel in a light, spacious family bathroom.

WORKTOP:

Lustre Noire Reflect

Chrome Chamfered Knob (No. 672) HANDLE: Light Grey

CABINET:

Ravello Back to Wall & Soft Close Seat PAN:

BASIN: Lustre Integral Semi-Recess Oval

TAP: Idra

MIRROR:

Lustre worktop with integral semi-recess oval basin

SARGASSO, Pumice Matt DOOR FINISH:

OVERALL LOOK: