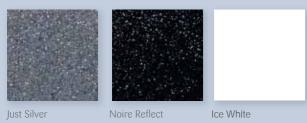

#### LUSTRE worktops (20mm)

A man-made material with a durable high gloss gel-coat surface and is a completely solid cast product. A variety of finishes are available from marble, granite, reflect, granite and solid to complete the look.