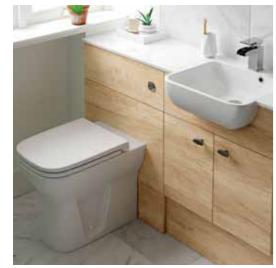

## FITTED Easy Living. Making the best use of limited space

JAVA, Willow Oak DOOR FINISH:

OVERALL LOOK:

Warm wood tones gives this cloakroom a calm, peaceful feel.

WORKTOP: Arco Left Hand Wing Combined Worktop HANDLE: Chrome Chamfered Knob (No. 672)

CABINET:

Marin Back To Wall & Soft Close Seat PAN:

Arco Square Integral Semi-Recess BASIN:

TAP:

1200 Sliding Mirror Wall Cabinet ICY Inset Mounted MIRROR:

LIGHTING: