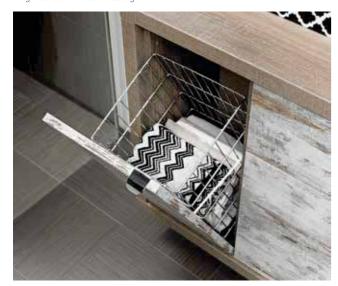

## Storage & accessories Make the best out of storage space that sometimes goes unused.

Tissue roll cabinet complete with roll holder

Magnetic lock for secure storage

Pull-out linen basket in chrome

First aid wall cabinet with lockable medical box. (Contents not included)