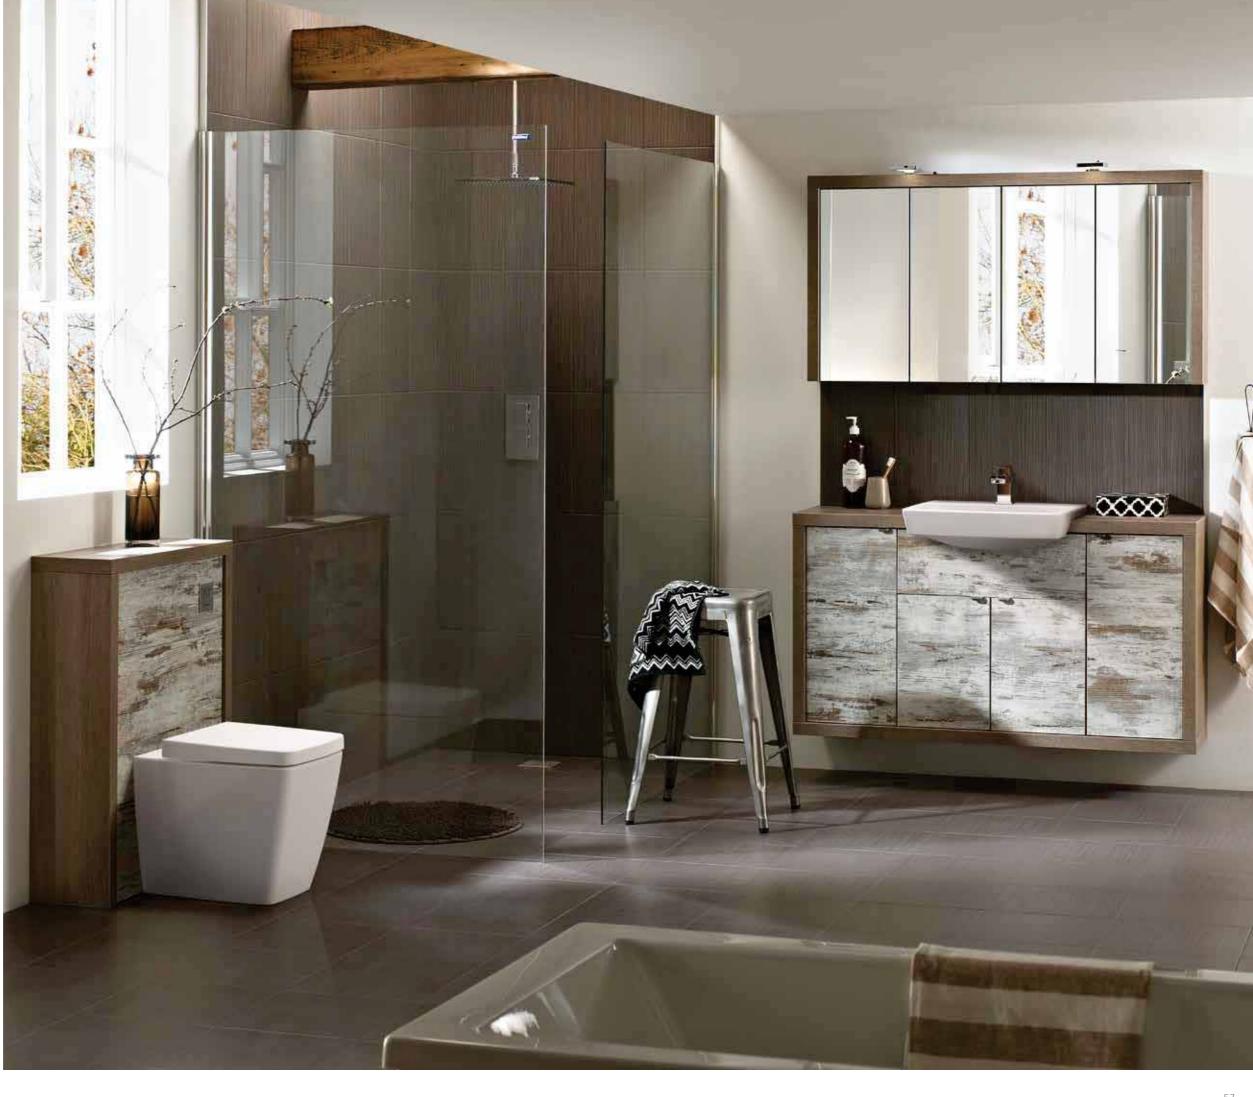

Ultra Modern

Contemporary

Easy Living

Shaker

THE PERSON NAMED IN

JAVA, Willow Oak

A light woodgrain finish with maximum storage space.

Fusion Natural Velino

Medium Chrome 'D' Handle (No. 622C)

Willow Oak

Ravello Back to Wall & Soft Close Seat

Ravello 50

Lugano

Frameless Mirror Cabinets

PACIFIC, White Matt DOOR FINISH:

OVERALL LOOK: