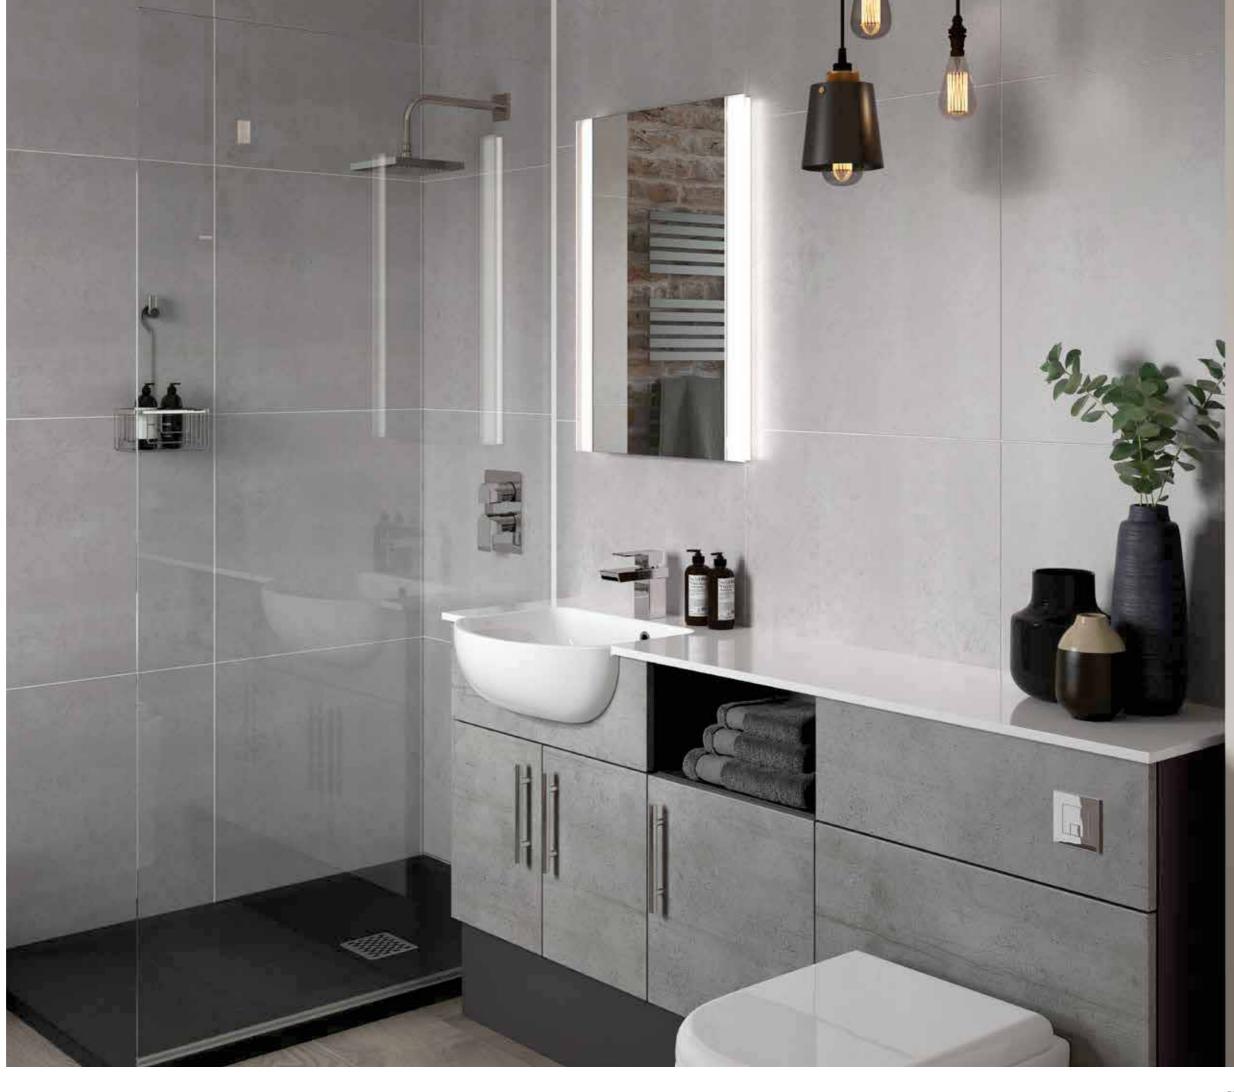

## FITTED Contemporary. Making the best use of limited space

DOOR FINISH:

ELY, Light Grey Matt

OVERALL LOOK:

A contemporary feel in a light, spacious family bathroom.

WORKTOP:

Lustre Noire Reflect

Chrome Chamfered Knob (No. 672) HANDLE: Light Grey

CABINET:

Ravello Back to Wall & Soft Close Seat PAN:

BASIN: Lustre Integral Semi-Recess Oval

TAP: Idra

MIRROR:

Lustre worktop with integral semi-recess oval basin

SARGASSO, Pumice Matt DOOR FINISH:

OVERALL LOOK: