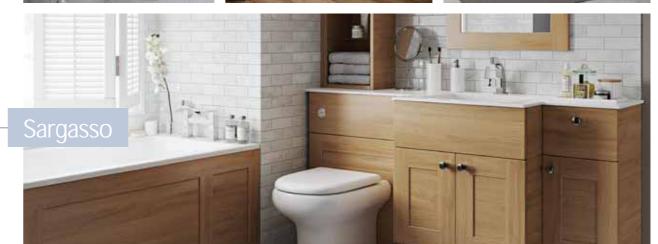

LIGHTING:

Arco semi-recess round basin

SARGASSO, White Matt DOOR FINISH:

OVERALL LOOK:

Elegant and timeless design providing maximum storage space.

WORKTOP: Laminate Riven Slate Matt Round Chrome Knob (No. 642) HANDLE:

White

CABINET: BASIN: Mistral Vanity Basin TAP: Brompton MIRROR: Sargasso Framed LIGHTING: Byblos Mirror Light

Mistral fitted sit-on vanity basin

CABINET:

Ravello Back to Wall & Soft Close Seat PAN:

BASIN: Lustre Integral Semi-Recess Oval

TAP: Idra

MIRROR:

Lustre worktop with integral semi-recess oval basin

SARGASSO, Pumice Matt DOOR FINISH:

OVERALL LOOK:

A contemporary twist on a traditional shaker design, provides the ideal family bathroom.

Solid Surface Tundra WORKTOP:

HANDLE: Round Chrome Knob (No. 642)

CABINET: Pumice

PAN: Marin Back to Wall & Soft Close Seat

BASIN: Simplicity

TAP: Sargasso Framed

MIRROR:

BATH PANEL: Sargasso Pumice

Smally Inset Mounted

OVERALL LOOK: A country feel in a traditional shaker design provides the ideal family bathroom.

WORKTOP: Fusion Polished Essente
HANDLE: Iron Finish Round Knob (No. 626)
CABINET: Light Oak