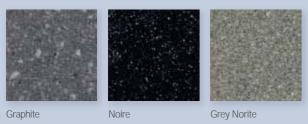

#### LUSTRE worktops (20mm)

A man-made material with a durable high gloss gel-coat surface and is a completely solid cast product. A variety of finishes are available from marble, granite, reflect, granite and solid to complete the look.

#### Marble

#### Reflect

#### Granite

#### Solid