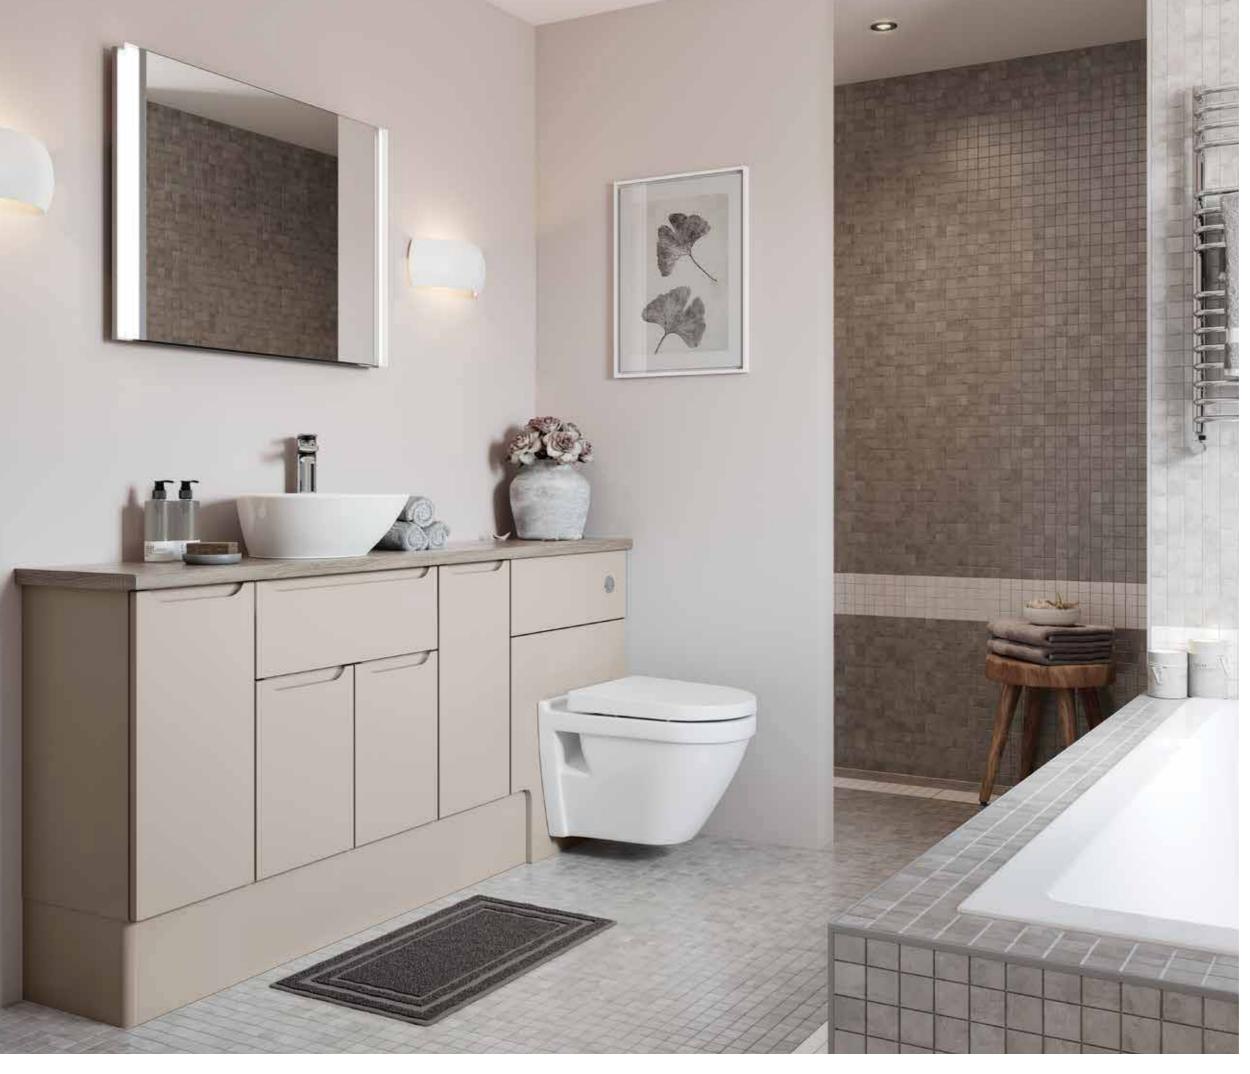

## COMBINATION Easy Living. Combination of fitted and modular furniture

JAVA, Mali Wenge DOOR FINISH:

OVERALL LOOK:

Contrasting woodtones and crisp white ceramicware give a stunning and practical space.

WORKTOP:

Lustre Solid White

Chrome Ovale Handle (No. 640) & Small Chrome 'D' Handle (No. 621C) HANDLE:

CABINET: Mali Wenge

Bordo Wall Hung & Soft Close Seat PAN:

BASIN: Linea 90 TAP: Como MIRROR: Illuminated

JAVA, Driftwood DOOR FINISH: