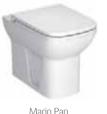

Universal appeal with a hint of wood tone to give superior storage on a single wall.

Laminate Truffle Bardolino WORKTOP:

HANDLE: Small Curved Chrome Handle (No. 646)

CABINET: Truffle Bardolino

Marin Back to Wall & Soft Close Seat PAN:

BASIN: Marin 55 TAP: Ledro

MIRROR: Frameless Mirror Cabinet

JAVA, Light Oak

OVERALL LOOK: Simplistic, timeless cloakroom design.

BASIN: Linea 60 TAP: Avra MIRROR: Illuminated

DOOR FINISH:

ADRIATIC, Mussel Matt DOOR FINISH: