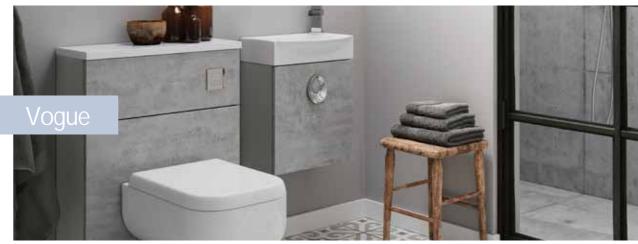

the floor as there is no plinth. Suspended and secured to any wall, it extends the floor space and makes for a real eye catching centre piece for any bathroom.

## COMBINATION

Using a combination of the two, your bathroom can benefit from the advantages offered by both, fitted furniture that makes the best use of space and modular for that iconic suspended look. The possibilities are endless...







Now lets talk about the look of your new bathroom.

This is the second step and its all down to your personal preference.

There are four looks to choose from, so there's plenty of choice.

In the following pages you will see a variant of stunning bathrooms, these are available in multiple finishes. Please ask your retailer for more details.

Ultra Modern

Contemporary

Easy Living

Shaker













THE PERSON NAMED IN

JAVA, Willow Oak

A light woodgrain finish with maximum storage space.

Fusion Natural Velino

Medium Chrome 'D' Handle (No. 622C)

Willow Oak

Ravello Back to Wall & Soft Close Seat

Ravello 50

Lugano

Frameless Mirror Cabinets













PACIFIC, White Matt DOOR FINISH:

OVERALL LOOK:

Universal appeal with a hint of wood tone to give superior storage on a single wall.

Laminate Truffle Bardolino WORKTOP:

HANDLE: Small Curved Chrome Handle (No. 646)

CABINET: Truffle Bardolino

Marin Back to Wall & Soft Close Seat PAN:

BASIN: Marin 55 TAP: Ledro

MIRROR: Frameless Mirror Cabinet



JAVA, Light Oak

OVERALL LOOK: Simplistic, timeless cloakroom design.

BASIN: Linea 60 TAP: Avra MIRROR: Illuminated

DOOR FINISH:







ADRIATIC, Mussel Matt DOOR FINISH