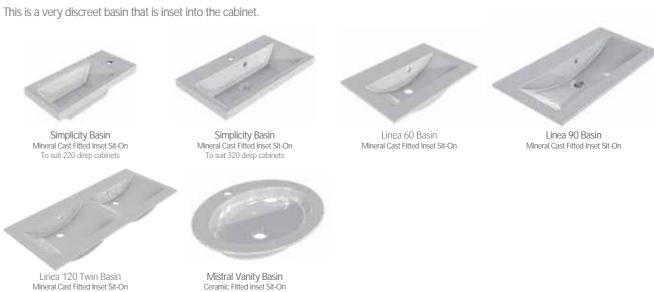

vailable in a selection of gloss and matt finishes and are designed to complement our range of doors.



#### LAMINATE worktops (40mm)

 $Laminate \ surfaces \ are \ available \ in \ matt \ finishes \ and \ are \ designed \ to \ complement \ our \ range \ of \ doors.$ 



Basins & Pans Choosing your basin and pan is very important in the overall look and feel to your bathroom.

## 

The great idea behind these basins is the opportunity to install fitted furniture in your bathroom with a much shallower projection. This allows you to have a larger basin without encroaching on the space of the bathroom.



### **■** Sit-on Basins

This basin sits on the top of the bathroom worktop. This style of basin brings a very unique and modern theme to your bathroom.



## ☐ Fitted Inset Sit-On Basins



## Back to Wall Pan

These fully back to wall toilet pans conceals all pipework, ensuring that your bathroom looks neat and tidy.





Zonda Pan Back to Wall & Soft Close Seat



Corto Pan Back to Wall & Soft Close Seat



Back to Wall & Soft Close Seat



Bordo Comfort Height Pan Back to Wall & Soft Close Seat



Bordo Pan Back to Wall & Soft Close Seat



Ravello Pan Back to Wall & Soft Close Seat



Dio Dualflush Chrome Plated



Piazza Dualflush Chrome Plated



## Wall Hung Pan

Perfect for making bathrooms look bigger, these sleek styles will suit any bathroom design.



Levanto Pan Wall Hung & Soft Close Seat



Levanto Pan Wall Hung & Soft Close Seat

Bordo Pan

Wall Hung & Soft Close Seat

Brassware Even small details like bathroom taps and accessories can transform an ordinary