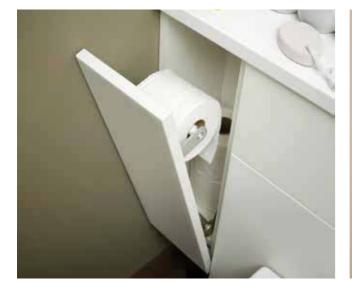

## Storage & accessories Make the best out of storage space that sometimes goes unused.

Tissue roll cabinet complete with roll holder

Magnetic lock for secure storage

Pull-out linen basket in chrome

First aid wall cabinet with lockable medical box. (Contents not included)