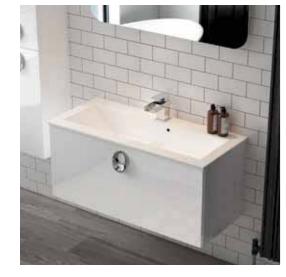

#### ADRIATIC, White Gloss DOOR FINISH:

OVERALL LOOK:

Contemporary crisp clean design provides a stunning backdrop for natural light.

WORKTOP: Fusion Polished Essente

HANDLE: Small Chrome 'D' Handle (No. 621C) Gloss White CABINET:

Bordo Back to Wall & Soft Close Seat PAN: BASIN: Fusion Integral Semi-Recess Square

TAP: Lugano

MIRROR: Nera

21