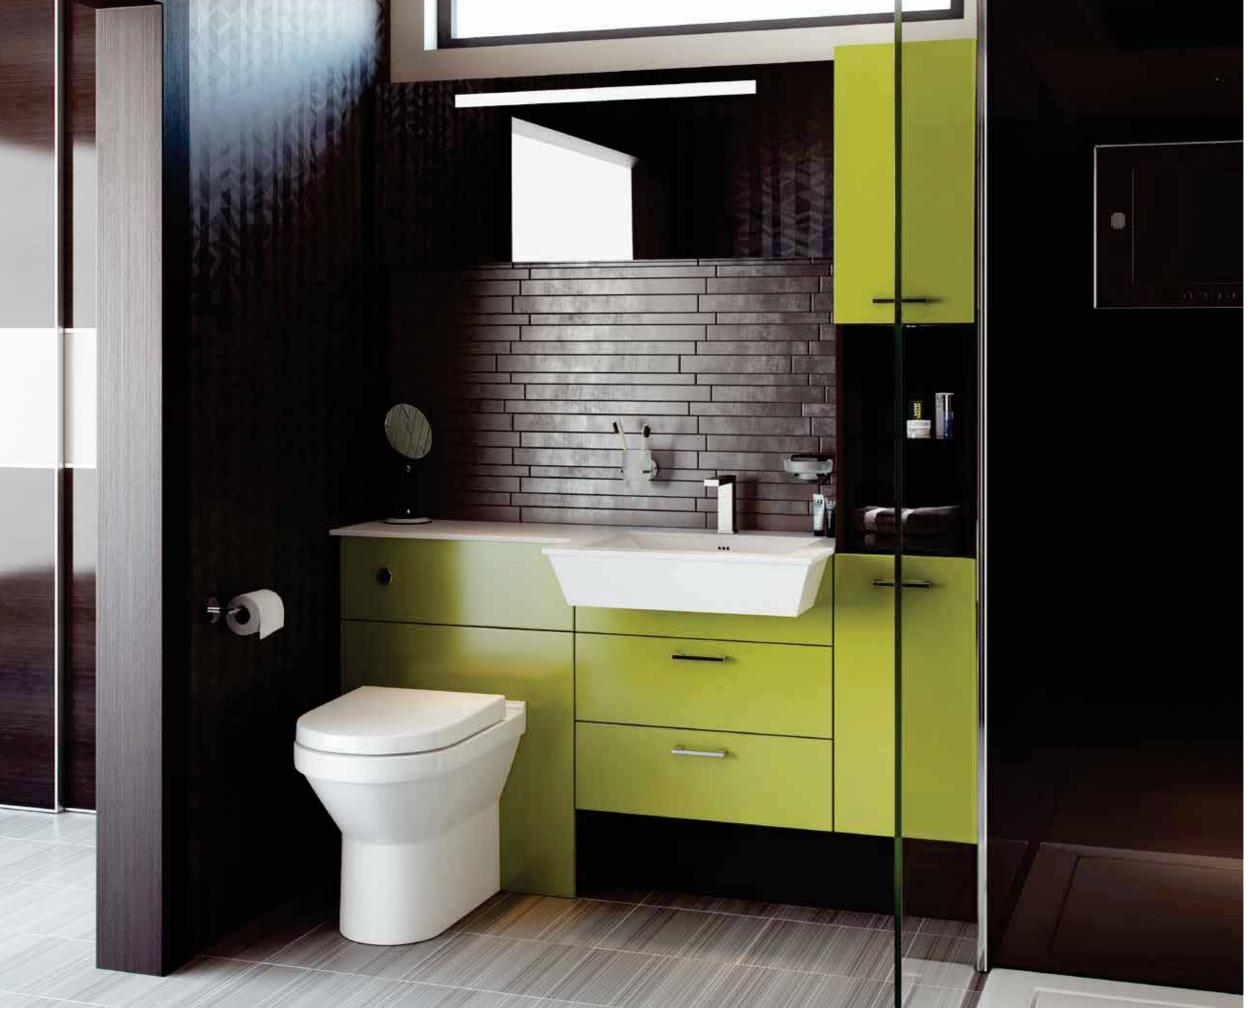

## COMBINATION Easy Living. Combination of fitted and modular furniture

JAVA, Mali Wenge DOOR FINISH:

OVERALL LOOK:

Contrasting woodtones and crisp white ceramicware give a stunning and practical space.

WORKTOP:

Lustre Solid White

Chrome Ovale Handle (No. 640) & Small Chrome 'D' Handle (No. 621C) HANDLE:

CABINET: Mali Wenge

Bordo Wall Hung & Soft Close Seat PAN:

BASIN: Linea 90 TAP: Como MIRROR: Illuminated

JAVA, Driftwood DOOR FINISH: