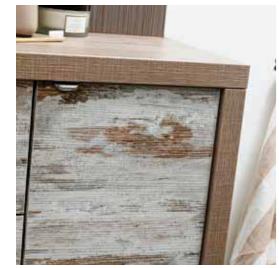

Ultra Modern

Contemporary

Easy Living

Shaker

THE PERSON NAMED IN

JAVA, Willow Oak

A light woodgrain finish with maximum storage space.

Fusion Natural Velino

## JAVA, Truffle Bardolino

OVERALL LOOK:

Clean and modern bathroom for a design conscious solution.

WORKTOP: Lustre Noire Reflect HANDLE:

Small Chrome Bar Handle (No. 649)

CABINET: Truffle Bardolino

Lustre Integral Semi-Recess Oval BASIN: