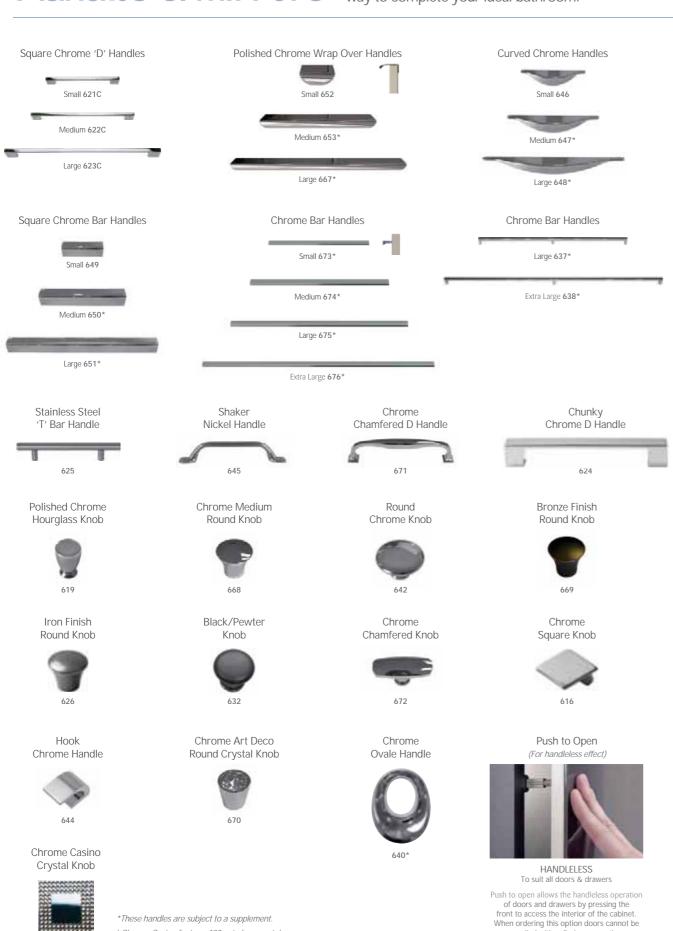

## Handles & mirrors Choosing a handle and mirror is the perfect way to complete your ideal bathroom.

Standard Mirror

Orba Illuminated Mirror

Nera Illuminated Mirror

Liri Illuminated Mirror

Illuminated Illuminated Mirror

Oxford Illuminated Mirror

Roya Illuminated Mirror

† Chrome Casino features 120 cut glass crystals.

634 \* †

78

supplied with soft close operation.