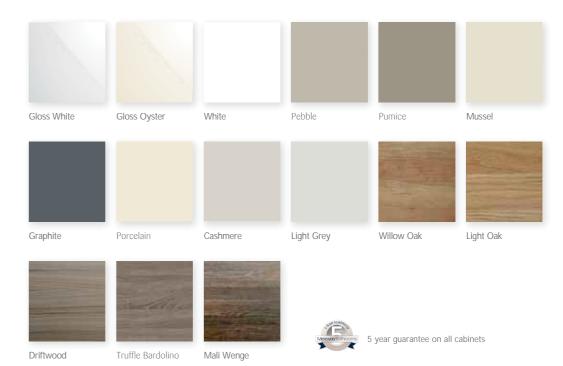

### Cabinet finishes

Select any MFC cabinet finish to either co-ordinate or contrast with your chosen door. All in a matt finish except Gloss White and Gloss Oyster.