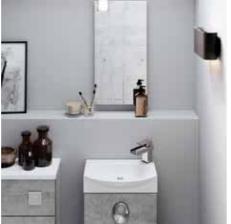

## FITTED Ultra Modern. Making the best use of limited space

DOOR FINISH:

VOGUE, Concrete Oak

OVERALL LOOK:

A highly contemporary door finish creates a striking, modern feel

WORKTOP: HANDLE: CABINET:

Arco Right Hand Wing Combined Worktop Stainless Steel 'T' Bar Handle (No. 625)

Ravello Back to Wall & Soft Close Seat PAN: BASIN: Arco Round Integral Semi-Recess

TAP: Garda MIRROR:

Arco semi-recess basin with right hand combined worktop wing

VOGUE, Lime Silk DOOR FINISH:

Bold and modern contrasting look gives an individual take on a popular design solution. OVERALL LOOK: