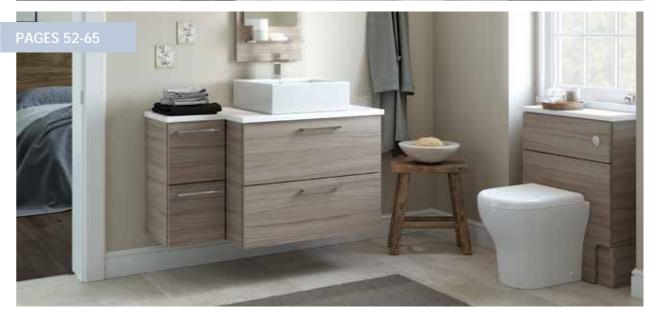

## FITTED Contemporary. Making the best use of limited space

DOOR FINISH:

ELY, Light Grey Matt

OVERALL LOOK:

A contemporary feel in a light, spacious family bathroom.

WORKTOP:

Lustre Noire Reflect

Chrome Chamfered Knob (No. 672) HANDLE: Light Grey

CABINET:

Ravello Back to Wall & Soft Close Seat PAN:

BASIN: Lustre Integral Semi-Recess Oval

TAP: Idra

MIRROR:

Lustre worktop with integral semi-recess oval basin

SARGASSO, Pumice Matt DOOR FINISH:

OVERALL LOOK: