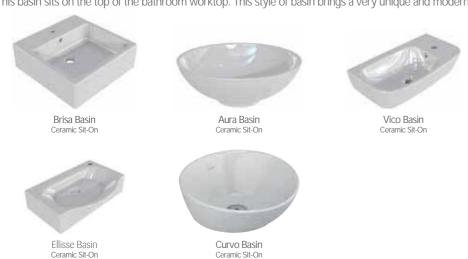

### **■** Sit-on Basins

This basin sits on the top of the bathroom worktop. This style of basin brings a very unique and modern theme to your bathroom.