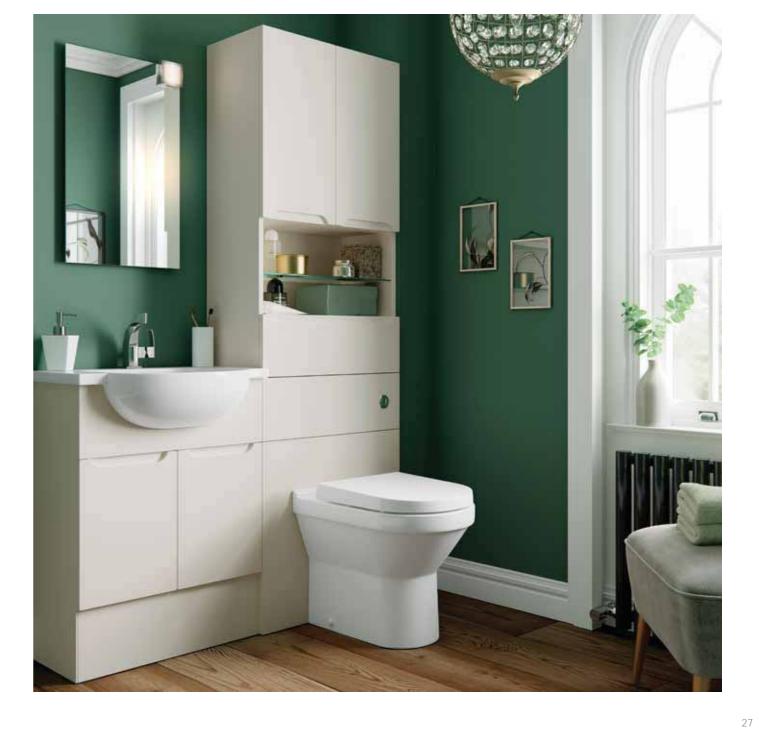

## FITTED Easy Living. Making the best use of limited space

JAVA, Willow Oak DOOR FINISH:

OVERALL LOOK:

Warm wood tones gives this cloakroom a calm, peaceful feel.

WORKTOP: Arco Left Hand Wing Combined Worktop HANDLE: Chrome Chamfered Knob (No. 672)

CABINET:

Marin Back To Wall & Soft Close Seat PAN:

Arco Square Integral Semi-Recess BASIN:

TAP:

1200 Sliding Mirror Wall Cabinet ICY Inset Mounted MIRROR:

LIGHTING: