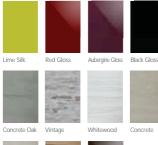

## Select your door style and finish

Choosing your door style and cabinet finish is important. Colour match to your desired bathroom finish or choose a stark contrast to suit your personality. It's these touches that makes the bathroom your bathroom.

### Cabinet finishes

Select any MFC cabinet finish to either co-ordinate or contrast with your chosen door. All in a matt finish except Gloss White and Gloss Oyster.