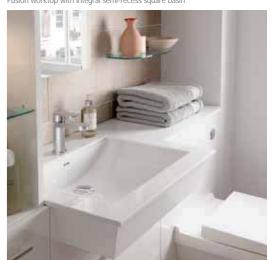

#### ADRIATIC, White Gloss DOOR FINISH:

OVERALL LOOK:

Contemporary crisp clean design provides a stunning backdrop for natural light.

WORKTOP: Fusion Polished Essente

HANDLE: Small Chrome 'D' Handle (No. 621C) Gloss White CABINET:

Bordo Back to Wall & Soft Close Seat PAN: BASIN: Fusion Integral Semi-Recess Square

TAP: Lugano

MIRROR: Nera

21