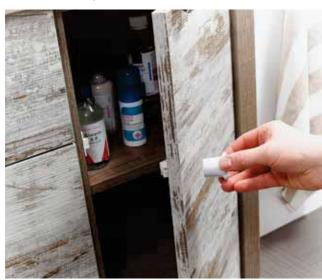

## Storage & accessories Make the best out of storage space that sometimes goes unused.

Tissue roll cabinet complete with roll holder

Magnetic lock for secure storage

Pull-out linen basket in chrome

First aid wall cabinet with lockable medical box. (Contents not included)