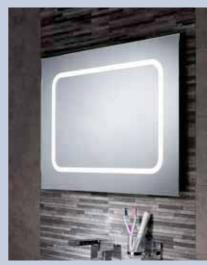

## Handles & mirrors Choosing a handle and mirror is the perfect way to complete your ideal bathroom.

Standard Mirror

Orba Illuminated Mirror

Nera Illuminated Mirror

Liri Illuminated Mirror

Illuminated Illuminated Mirror