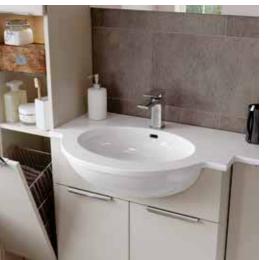

OVERALL LOOK:

Monochrome simple colour palette gives a universal appeal.

WORKTOP: Lustre Solid White

HANDLE: Polished Chrome Wrap Over Handles CABINET:

Mussel

PAN: Bordo Back to Wall & Soft Close Seat Lustre Integral Semi-Recess Oval BASIN: TAP: Avra Basin and Bath Filler

BATH PANEL: Mussel

MIRROR: Universal

LIGHTING: Smally Surface Mounted

Lustre worktop with integral semi-recess oval basin