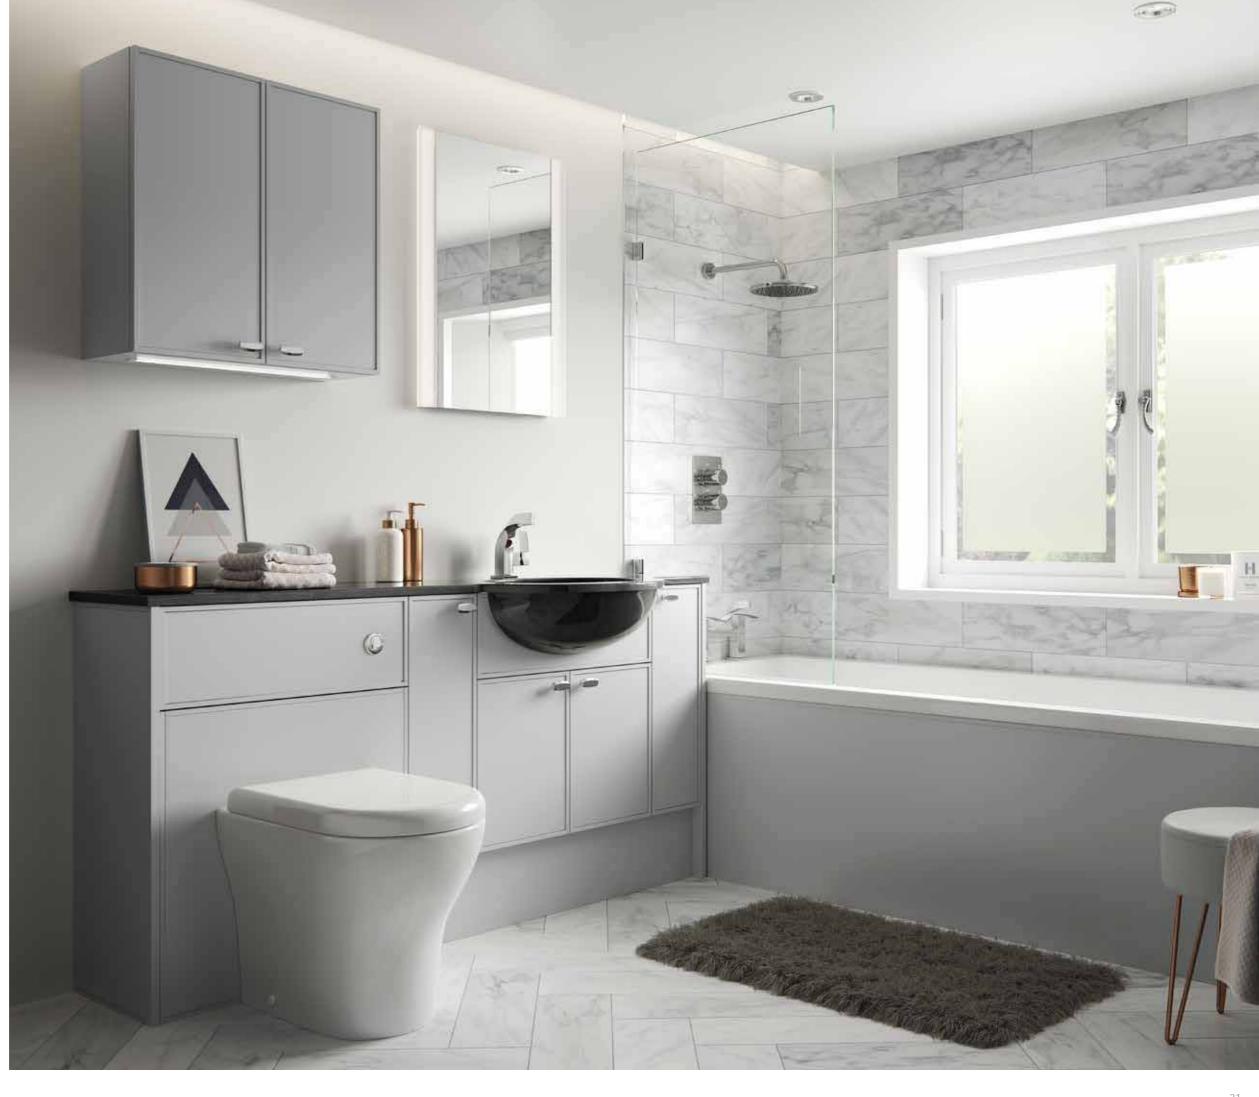

OVERALL LOOK:

Monochrome simple colour palette gives a universal appeal.

WORKTOP: Lustre Solid White

HANDLE: Polished Chrome Wrap Over Handles CABINET:

Mussel

PAN: Bordo Back to Wall & Soft Close Seat Lustre Integral Semi-Recess Oval BASIN: TAP: Avra Basin and Bath Filler

BATH PANEL: Mussel

MIRROR: Universal

LIGHTING: Smally Surface Mounted

Lustre worktop with integral semi-recess oval basin