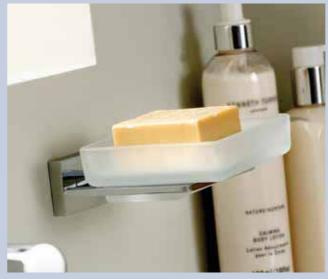

Mini waste bin with 8 litre capacity

Concealed dual flush cistern with small round chrome push button mechanism, with a choice of 3 flush buttons.

Uni soap dish & holder in chrome/frosted glass

Uni rope hook in chrome