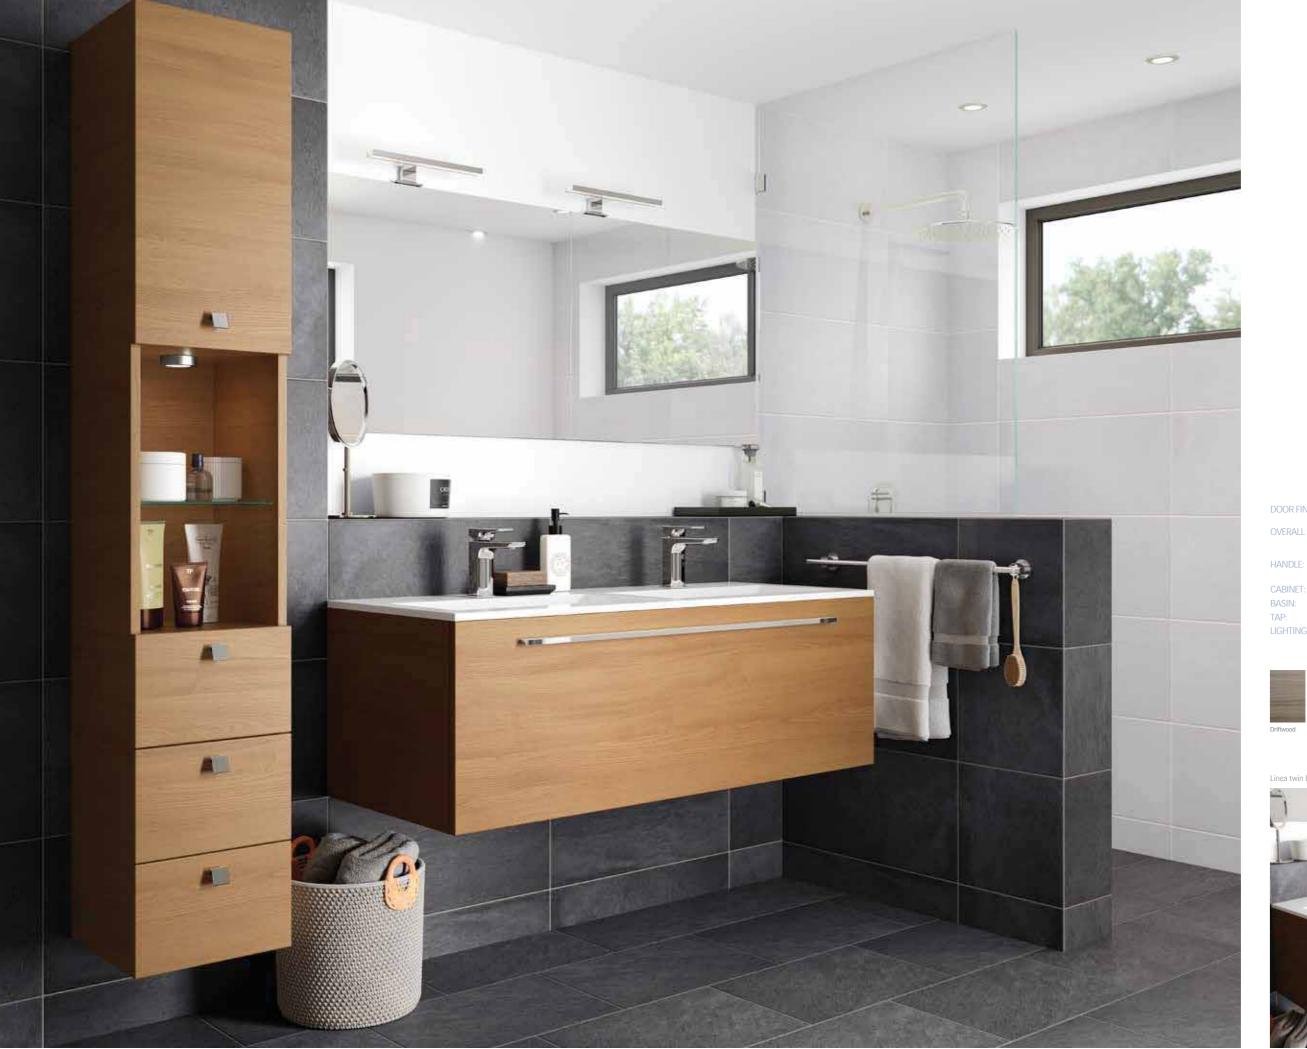

Medium Chrome 'D' Handle (No. 622C)

Willow Oak

Ravello Back to Wall & Soft Close Seat

Ravello 50

Lugano

Frameless Mirror Cabinets

PACIFIC, White Matt DOOR FINISH:

OVERALL LOOK: