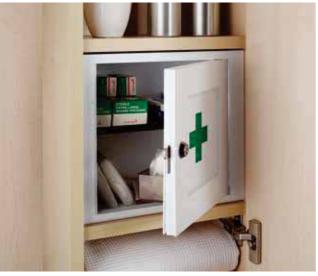

## Storage & accessories Make the best out of storage space that sometimes goes unused.

Tissue roll cabinet complete with roll holder

Magnetic lock for secure storage

Pull-out linen basket in chrome

First aid wall cabinet with lockable medical box. (Contents not included)