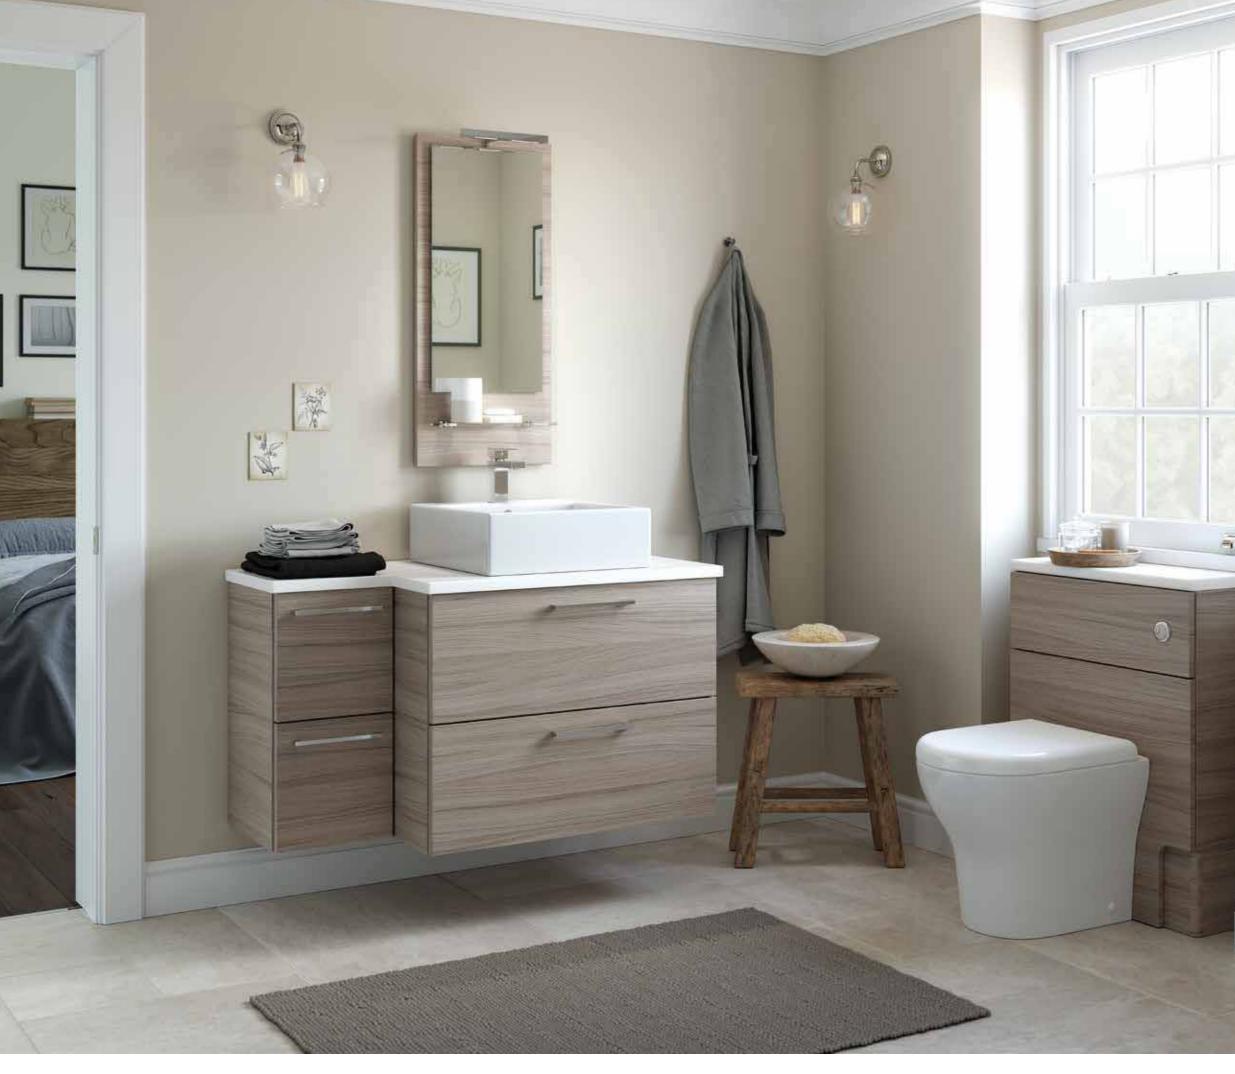

Ultra Modern

Contemporary

Easy Living

Shaker

THE PERSON NAMED IN

JAVA, Willow Oak

A light woodgrain finish with maximum storage space.

Fusion Natural Velino

Medium Chrome 'D' Handle (No. 622C)

Willow Oak

Ravello Back to Wall & Soft Close Seat

Ravello 50

Lugano

Frameless Mirror Cabinets

PACIFIC, White Matt DOOR FINISH:

OVERALL LOOK:

Universal appeal with a hint of wood tone to give superior storage on a single wall.

Laminate Truffle Bardolino WORKTOP:

HANDLE: Small Curved Chrome Handle (No. 646)

CABINET: Truffle Bardolino

Marin Back to Wall & Soft Close Seat PAN:

BASIN: Marin 55 TAP: Ledro

MIRROR: Frameless Mirror Cabinet

JAVA, Light Oak

OVERALL LOOK: Simplistic, timeless cloakroom design.

BASIN: Linea 60 TAP: Avra MIRROR: Illuminated

DOOR FINISH:

ADRIATIC, Mussel Matt DOOR FINISH: