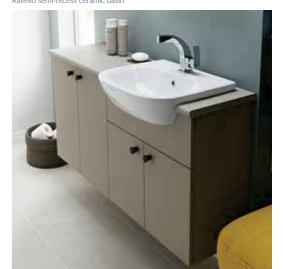

## FITTED Ultra Modern. Making the best use of limited space

DOOR FINISH:

VOGUE, Concrete Oak

OVERALL LOOK:

A highly contemporary door finish creates a striking, modern feel

WORKTOP: HANDLE: CABINET:

Arco Right Hand Wing Combined Worktop Stainless Steel 'T' Bar Handle (No. 625)

Ravello Back to Wall & Soft Close Seat PAN: BASIN: Arco Round Integral Semi-Recess

TAP: Garda MIRROR:

Arco semi-recess basin with right hand combined worktop wing

VOGUE, Lime Silk DOOR FINISH:

Bold and modern contrasting look gives an individual take on a popular design solution. OVERALL LOOK: