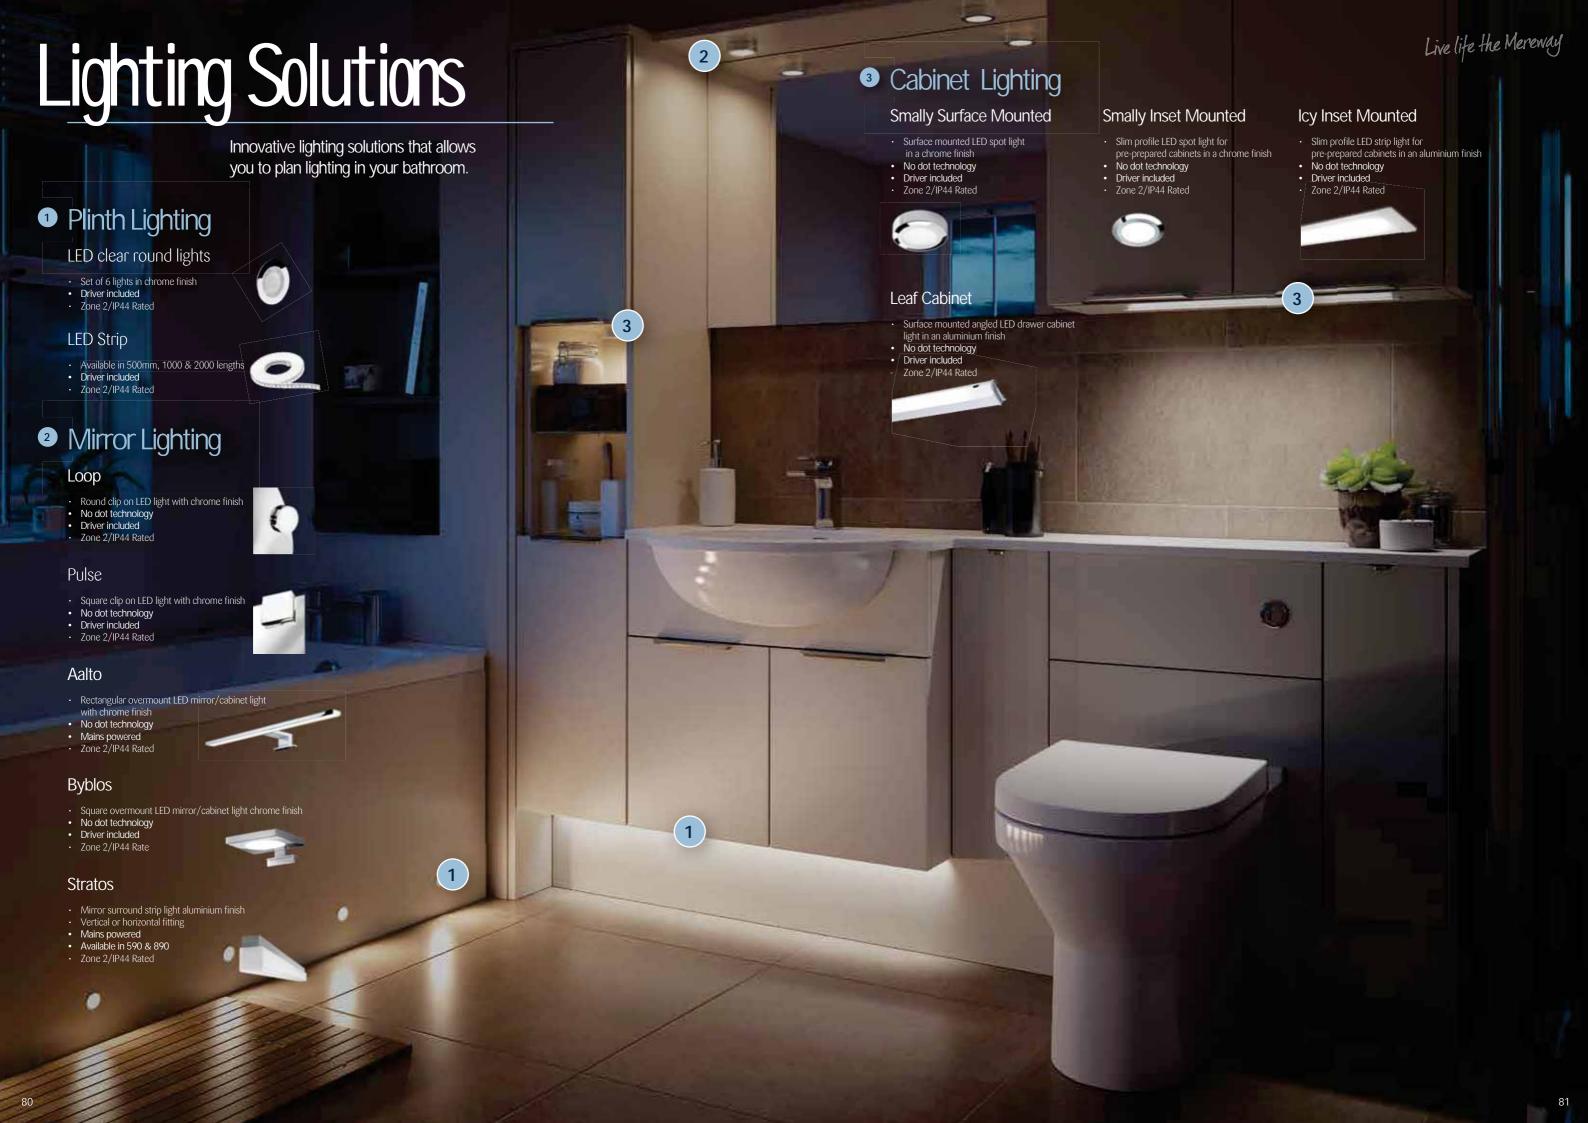

There are three ways to fit your bathroom.

Which ever one you choose, you'l be taking the first step to creating a bathroom that will become as individual as you.

## FITTED

The word fitted says it all really. Floor standing and usually stretching from wall to wall, fitted furniture makes the best use of limited space, hides all those ugly pipes and makes really good use of those awkward corners.

## MODULAR

Modular furniture appears to float off the floor as there is no plinth. Suspended and secured to any wall, it extends the floor space and makes for a real eye catching centre piece for any bathroom.

## COMBINATION

Using a combination of the two, your bathroom can benefit from the advantages offered by both, fitted furniture that makes the best use of space and modular for that iconic suspended look. The possibilities are endless...

Now lets talk about the look of your new bathroom.

This is the second step and its all down to your personal preference.

There are four looks to choose from, so there's plenty of choice.

In the following pages you will see a variant of stunning bathrooms, these are available in multiple finishes. Please ask your retailer for more details.