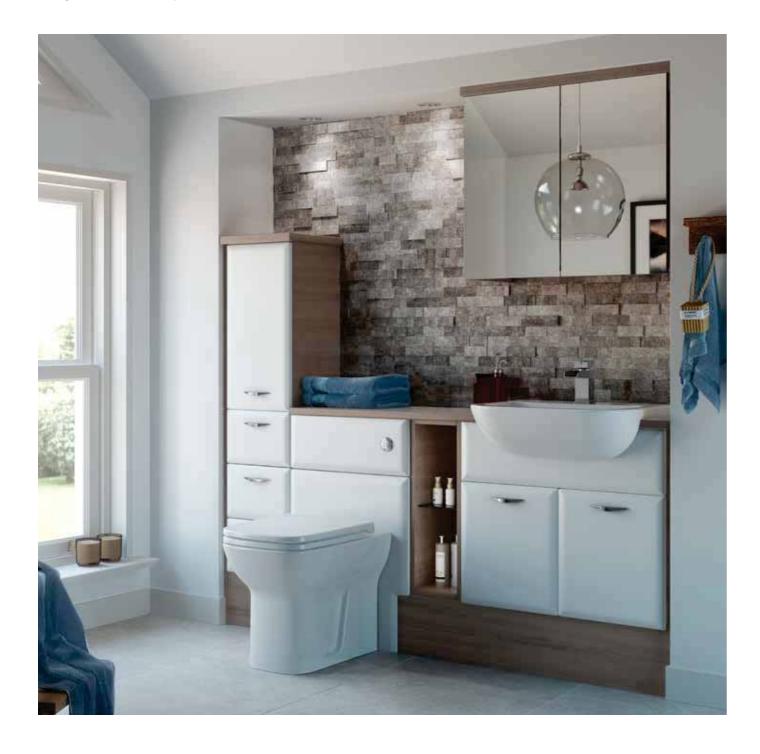

## COMBINATION Easy Living. Combination of fitted and modular furniture

JAVA, Mali Wenge DOOR FINISH:

OVERALL LOOK:

Contrasting woodtones and crisp white ceramicware give a stunning and practical space.

WORKTOP:

Lustre Solid White

Chrome Ovale Handle (No. 640) & Small Chrome 'D' Handle (No. 621C) HANDLE:

CABINET: Mali Wenge

Bordo Wall Hung & Soft Close Seat PAN:

BASIN: Linea 90 TAP: Como MIRROR: Illuminated

JAVA, Driftwood DOOR FINISH: