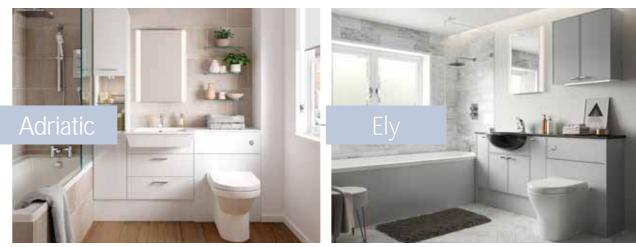

#### ADRIATIC, White Gloss DOOR FINISH:

OVERALL LOOK:

Contemporary crisp clean design provides a stunning backdrop for natural light.

WORKTOP: Fusion Polished Essente

HANDLE: Small Chrome 'D' Handle (No. 621C) Gloss White CABINET:

Bordo Back to Wall & Soft Close Seat PAN: BASIN: Fusion Integral Semi-Recess Square

TAP: Lugano

MIRROR: Nera

21

Fusion Natural Essente WORKTOP:

Small Chrome 'D' Handle (No. 621C) HANDLE:

CABINET: Graphite

PAN: Bordo Back to Wall & Soft Close Seat BASIN: Fusion Integral Semi-Recess Square

Illuminated MIRROR:

ELY, Pebble Matt DOOR FINISH:

OVERALL LOOK: A fresh, modern look for a luxurious bathroom.

WORKTOP: Fusion Polished Etna Chrome Crystal Knob (No. 670) HANDLE:

CABINET: Pebble BASIN: Curvo TAP: Avra Tall MIRROR: Liri

TIRARE, Porcelain Matt DOOR FINISH: